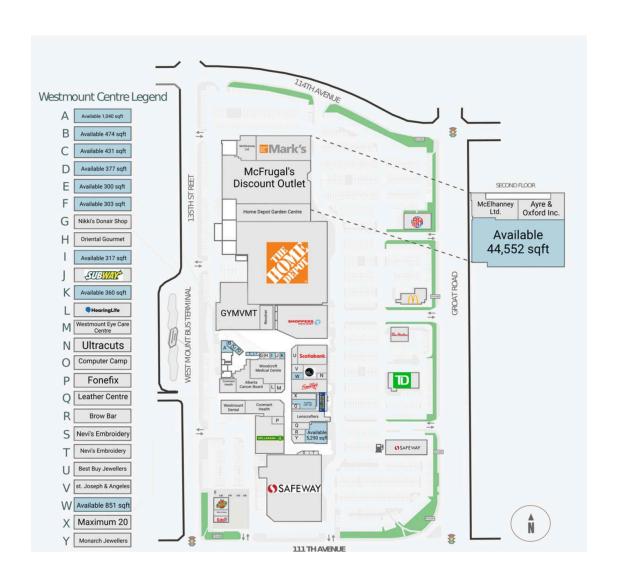

Availability: 300 - 44,552 sf

#### **Current Tenants**

Westmount Tailors Nevi's Embroidery Monarch Jewellers **Brow Bar** Leather Centre Lenscrafters **Computer Camp** Ace Liquor Discounter Maximum 20 Smitty's st. Joseph & Angeles **Best Buy Jewellers** Shoppers Drug Mart Scotiabank Pet Valu Ultracuts Subway Oriental Gourmet Nikki's Donair Shop Dollarama Fonefix

Alberta Cancer Board Hearing Life Westmount Eye Care Centre Woodcroft Medical Centre Safeway **GYMVMT** Revolver The Home Depot McFrugal's Discount Outlet Mark's Work Wearhouse McElhanney Ltd. Ayre & Oxford Inc. Taco Time TD Canada Trust Tim Hortons McDonald's Boston Pizza Church's Chicken Binh's Nails Edo Japan

### **Current Availability**

| 5,290 sf  | 21540-A01106A |
|-----------|---------------|
| 851 sf    | 21540-A01130B |
| 2,681 sf  | 21540-A01236A |
| 360 sf    | 21540-A01300A |
| 317 sf    | 21540-A01304A |
| 303 sf    | 21540-A01310A |
| 300 sf    | 21540-A01312A |
| 377 sf    | 21540-A01314A |
| 431 sf    | 21540-A01316A |
| 474 sf    | 21540-A01318A |
| 1,040 sf  | 21540-A01320A |
| 44,552 sf | 21540-A02605A |