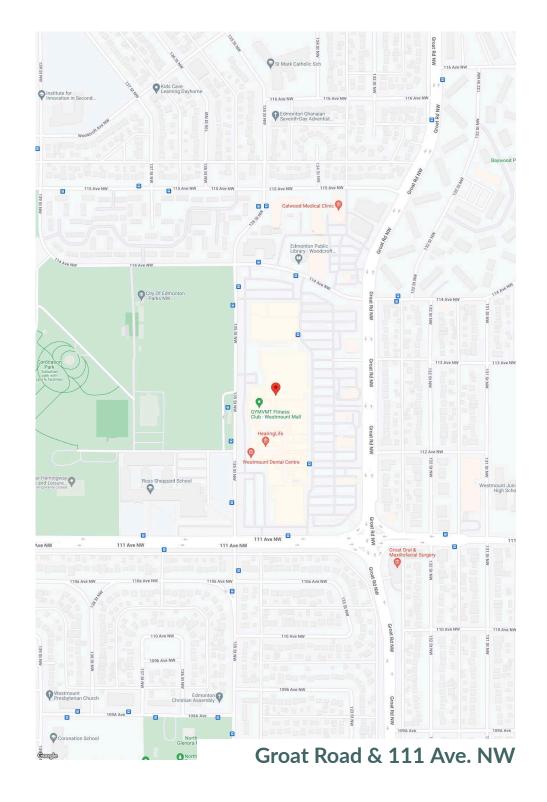

# **Westmount Shopping Centre**

Edmonton, AB

**sf**: 0

Westmount Shopping Centre is a 498,000 sf shopping centre located on the edge of the affluent Westmount and North Glenora neighbourhoods. This enclosed centre is conveniently located minutes from Telus World of Science, Ross Sheppard High School and the main City of Edmonton Community Centre. Featuring high traffic counts, Westmount Shopping Centre is conveniently situated on the corner of the busy 111 Ave NW and Groat Road NW intersection, with easy access to public transit. It is a grocery-anchored retail destination that features several key national and local tenants, making it a one-stop shopping destination for neighbourhood members and city commuters alike.

## Demographics

Groat Road / 111 Ave **Traffic Count** 

NW: 31,676

**Walk Score** 80

**Transit Score** 54

|                  | 1km      | 3km       | 5km      |
|------------------|----------|-----------|----------|
| Household Income | \$91,348 | \$100,051 | \$93,140 |
| Households       | 3,633    | 28,321    | 74,902   |
| Population       | 10,402   | 62,932    | 165,933  |