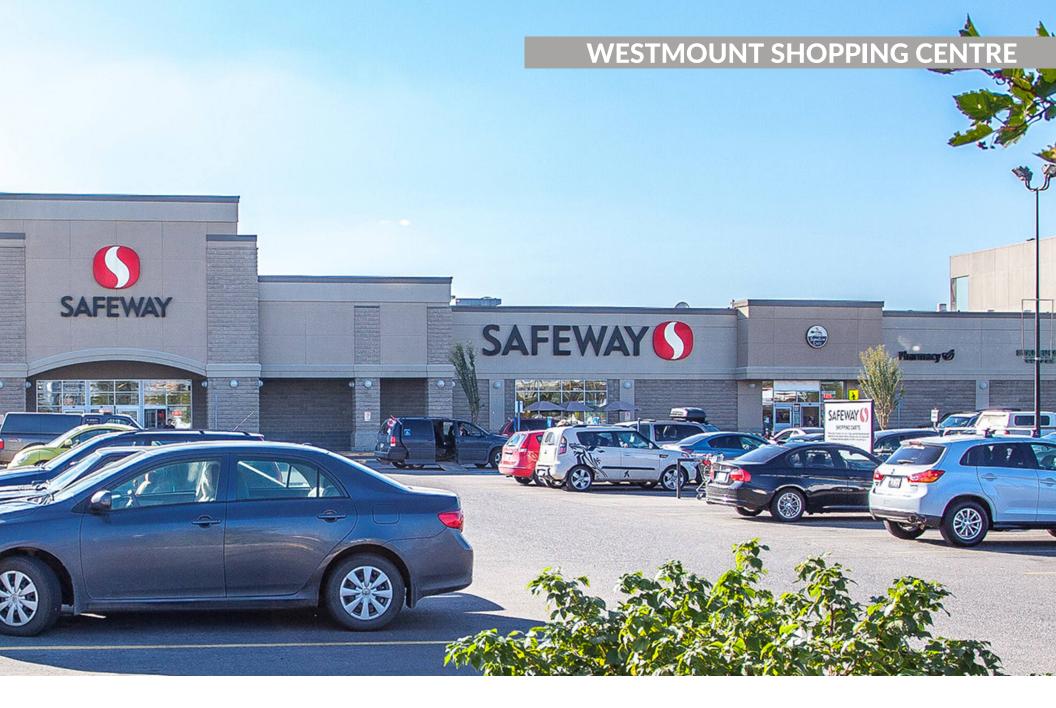

Westmount Shopping Centre Ben Jasper Ben, iasper Ben,

Edmonton, AB

Director, Leasing Ben Jasper ben.jasper@fcr.ca 780.377.2529 FCR Leasing fcr.ca leasing@fcr.ca 403.257.6888

# **Westmount Shopping Centre**

Edmonton, AB

**sf**: 0

Westmount Shopping Centre is a 498,000 sf shopping centre located on the edge of the affluent Westmount and North Glenora neighbourhoods. This enclosed centre is conveniently located minutes from Telus World of Science, Ross Sheppard High School and the main City of Edmonton Community Centre. Featuring high traffic counts, Westmount Shopping Centre is conveniently situated on the corner of the busy 111 Ave NW and Groat Road NW intersection, with easy access to public transit. It is a grocery-anchored retail destination that features several key national and local tenants, making it a one-stop shopping destination for neighbourhood members and city commuters alike.