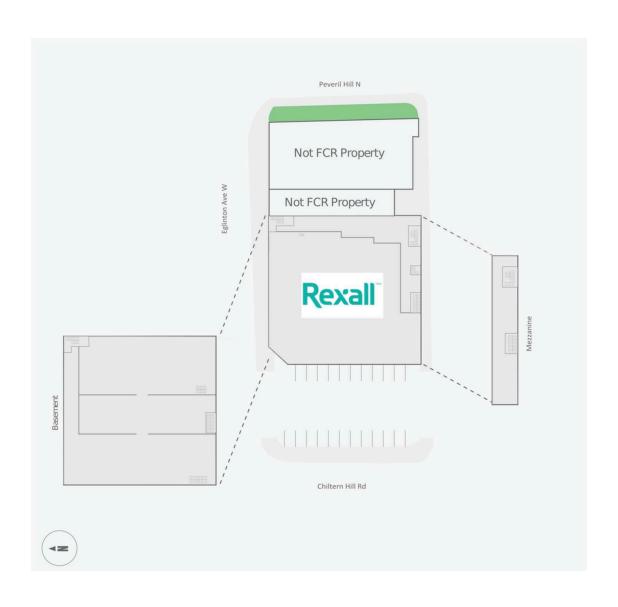

# **897-901 Eglinton Avenue West** Toronto, ON

**sf:** 11,257

Anchored by a Rexall, this ideally located property sits across the soon-to-be-completed Eglinton Crosstown LRT's Forest Hill station. A surface parking lot, adjacent BikeShare station, and proximity to transit make this property incredibly unique.

#### **Current Tenants**

Rexall