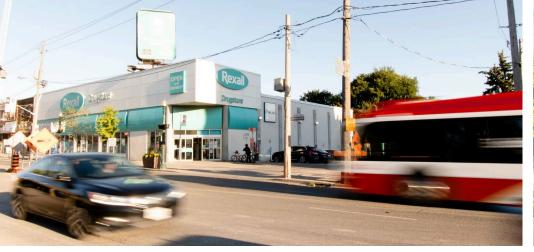

# **897-901 Eglinton Avenue West** Toronto, ON

**sf:** 11,257

Anchored by a Rexall, this ideally located property sits across the soon-to-be-completed Eglinton Crosstown LRT's Forest Hill station. A surface parking lot, adjacent BikeShare station, and proximity to transit make this property incredibly unique.