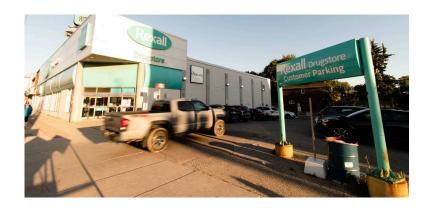

# **897-901 Eglinton Avenue West** Toronto, ON

**sf:** 11,257

Anchored by a Rexall, this ideally located property sits across the soon-to-be-completed Eglinton Crosstown LRT's Forest Hill station. A surface parking lot, adjacent BikeShare station, and proximity to transit make this property incredibly unique.

#### **Current Tenants**

Rexall