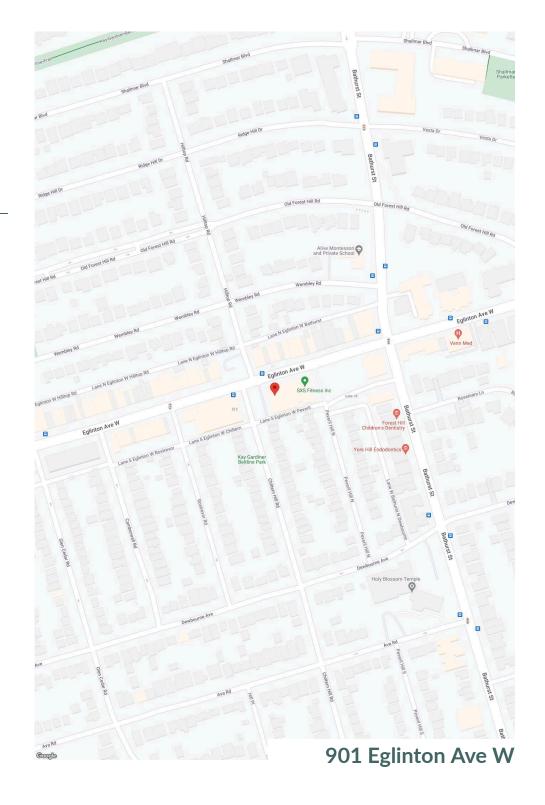

### 897-901 Eglinton Avenue West Demographics

Traffic Count

Eglinton & Bathurst : 57444

Walk Score

85

Transit Score

80

|                  | 1km       | 3km       | 5km       |
|------------------|-----------|-----------|-----------|
| Household Income | \$238,534 | \$179,632 | \$186,238 |
| Households       | 8,928     | 100,945   | 238,025   |
| Population       | 21,520    | 227,510   | 545,100   |