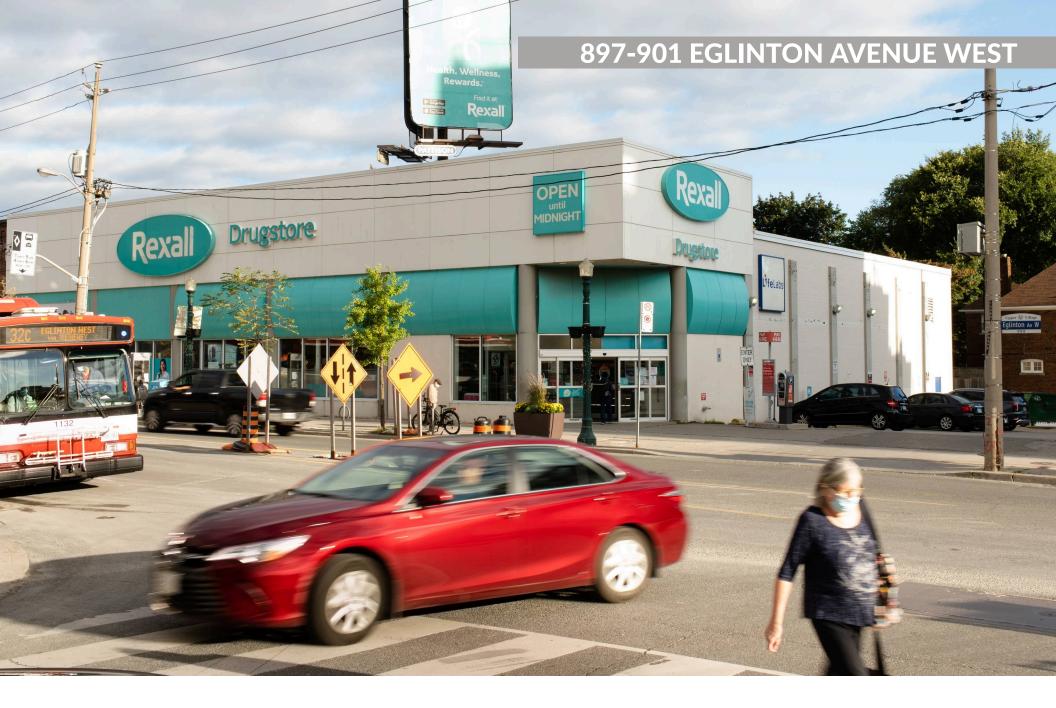

897-901 Eglinton Avenue West Toronto, ON

Director, Leasing Matt Ashton matt.ashton@fcr.ca 416.216.4203 FCR Leasing fcr.ca leasing@fcr.ca 403.257.6888

# **897-901 Eglinton Avenue West** Toronto, ON

**sf:** 11,257

Anchored by a Rexall, this ideally located property sits across the soon-to-be-completed Eglinton Crosstown LRT's Forest Hill station. A surface parking lot, adjacent BikeShare station, and proximity to transit make this property incredibly unique.