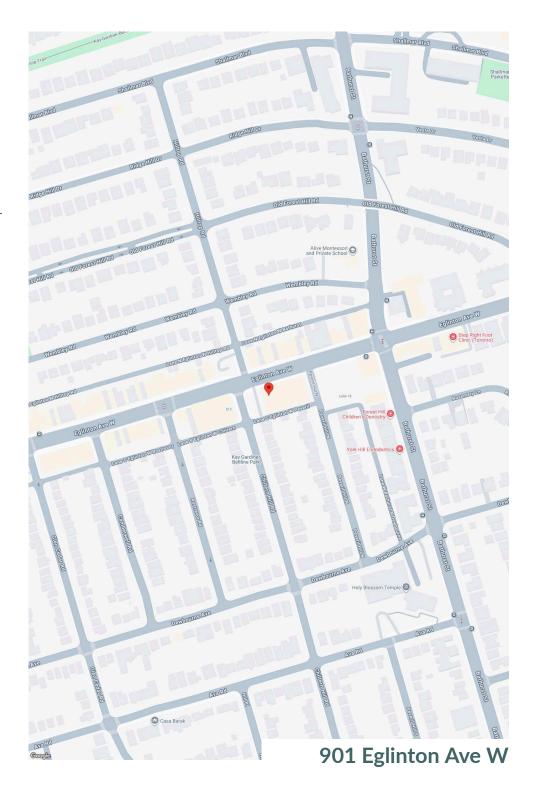

897-901 Eglinton Avenue West

901 Eglinton Ave W

Site Plan

fcr.ca

897-901 Eglinton Avenue West

901 Eglinton Ave W

Site Plan