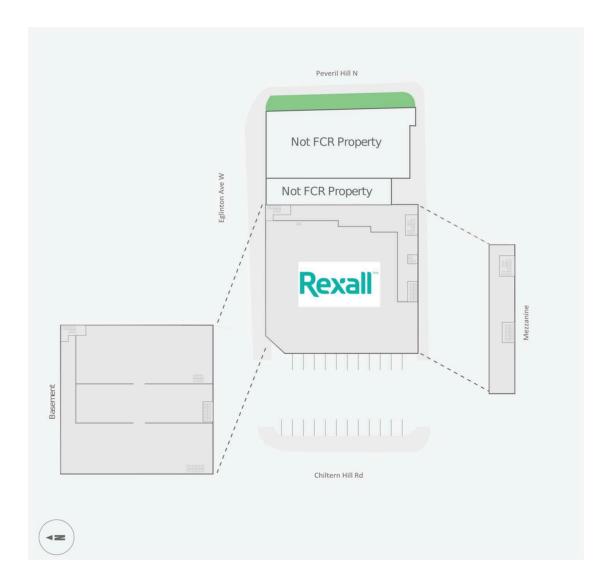

897-901 Eglinton Avenue West

901 Eglinton Ave W

Site Plan

fcr.ca

897-901 Eglinton Avenue West

901 Eglinton Ave W

Site Plan

#### **Current Tenants**

Rexall