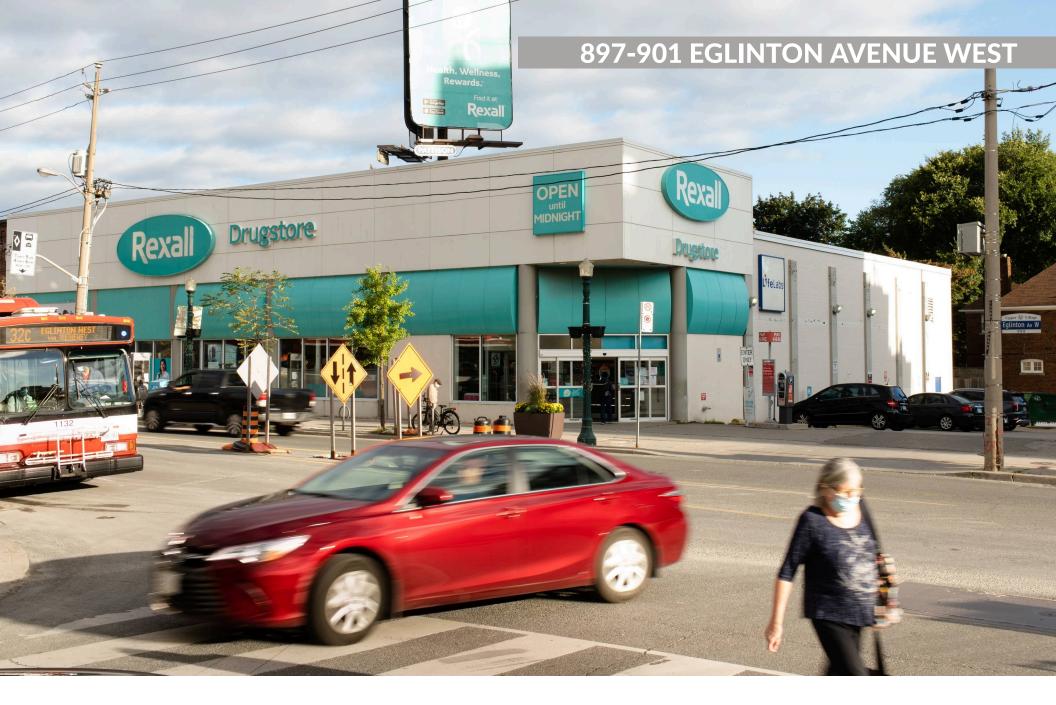

### 897-901 Eglinton Avenue West Toronto, ON

Senior Director, Leasing Matt Ashton matt.ashton@fcr.ca 416.216.4203 FCR Leasing fcr.ca leasing@fcr.ca 403.257.6888

## 897-901 Eglinton Avenue West Toronto, ON

### **sf:** 11,257

Anchored by a Rexall, this ideally located property sits across the soon-to-be-completed Eglinton Crosstown LRT's Forest Hill station. A surface parking lot, adjacent BikeShare station, and proximity to transit make this property incredibly unique.