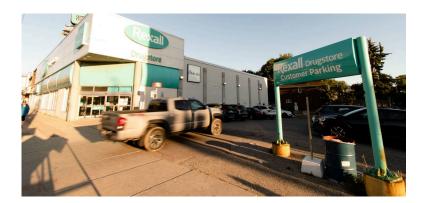

### **sf:** 11,257

Anchored by a Rexall, this ideally located property sits across the soon-to-be-completed Eglinton Crosstown LRT's Forest Hill station. A surface parking lot, adjacent BikeShare station, and proximity to transit make this property incredibly unique.