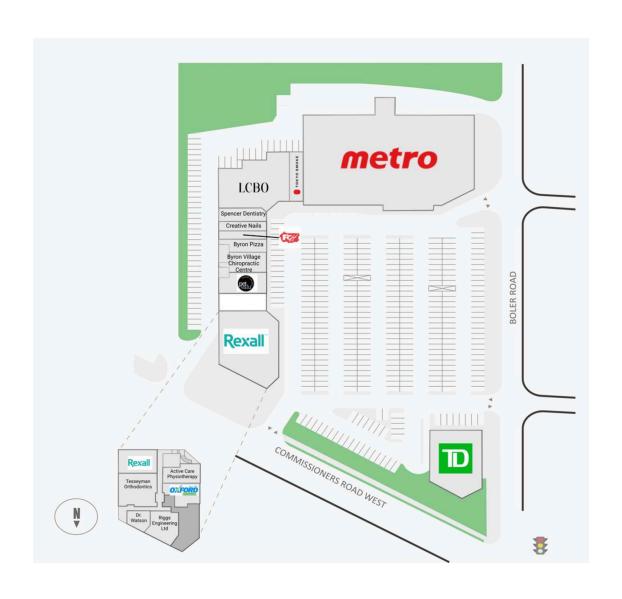

## **Current Tenants**

Rexall
Byron Village
Chiropractic Centre
Byron Pizza
First Choice Haircutters
Creative Nails
Spencer Dentistry
Metro
Tokyo Smoke
Pet Valu

LCBO
Tesseyman Orthodontics
Dr. Watson
Riggs Engineering Ltd
Rebirth Wellness Centre
Active Care
Physiotherapy
Oxford Learning Centre
Rogers
TD Canada Trust