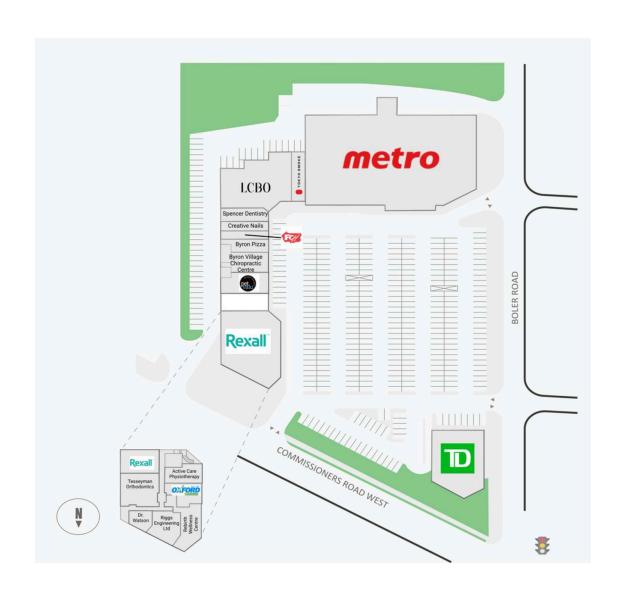

## **Current Tenants**

Rexall
Byron Village
Chiropractic Centre
Byron Pizza
First Choice Haircutters
Creative Nails
Spencer Dentistry
Metro
Tokyo Smoke
Pet Valu

LCBO
Tesseyman Orthodontics
Dr. Watson
Riggs Engineering Ltd
Rebirth Wellness Centre
Active Care
Physiotherapy
Oxford Learning Centre
Rogers
TD Canada Trust