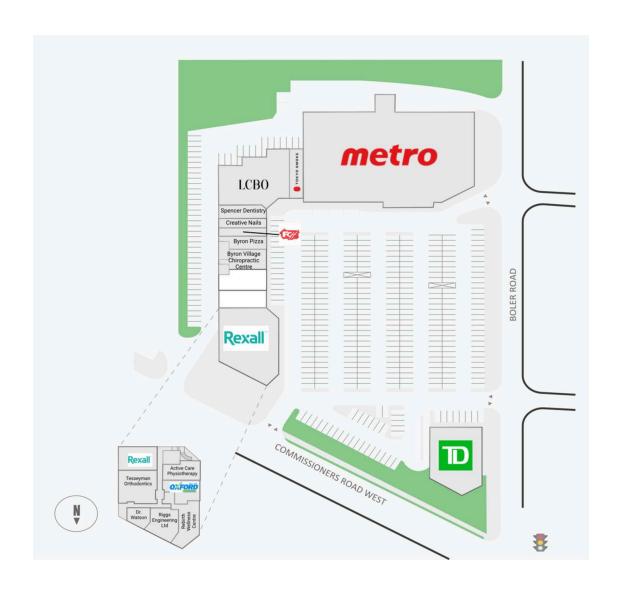

## **Current Tenants**

Rexall
Byron Village
Chiropractic Centre
Byron Pizza
First Choice Haircutters
Creative Nails
Spencer Dentistry
Metro
Tokyo Smoke
Pet Valu

LCBO
Tesseyman Orthodontics
Dr. Watson
Riggs Engineering Ltd
Rebirth Wellness Centre
Active Care
Physiotherapy
Oxford Learning Centre
Rogers
TD Canada Trust