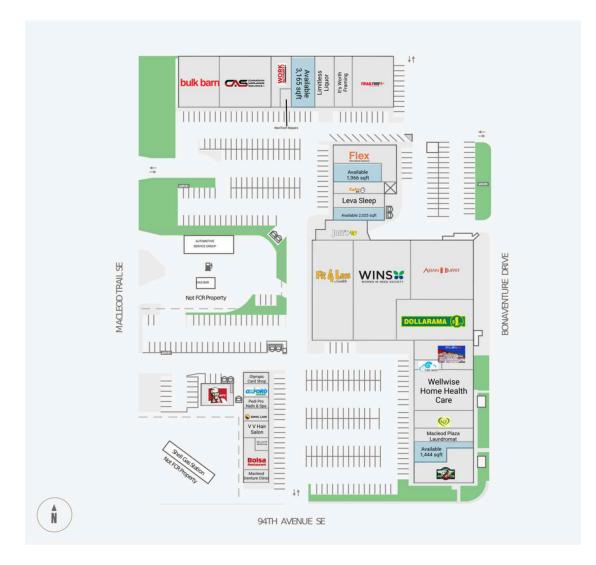

### 9250 Macleod Trail SE

Site Plan

## 9250 Macleod Trail SE

Site Plan

### **Current Tenants**

FLEX NAILS & BEAUTY **SUPERSTORE** Coco Bubble Tea Leva Sleep Joey's Only Restaurant Fit4Less Women in Need Society Asian Buffet Dollarama The Buy and Sell Store Cloud Chaserz Wellwise Home Health Care Southland Acupuncture & Massage Macleod Plaza Laundromat **Regal Beagle** 

**Olympic Card Shop** Pedi Pro Nails & Spa **Oxford Learning Centre** Dimic Law V V Hair Salon Mac and 94 Barbershop Bolsa Vietnamese Restaurant Macleod Denture Clinic KFC Bulk Barn **Canadian Appliance** Source Work Authority **NextTech Repairs Limitless Liquor** It's Worth Framing Trail Tire

#### **Current Availability**

1,966 sf 21512-A01002A 2,025 sf 21512-A01004B 1,444 sf 3.165 sf

21512-A01014A 21512-D01006A