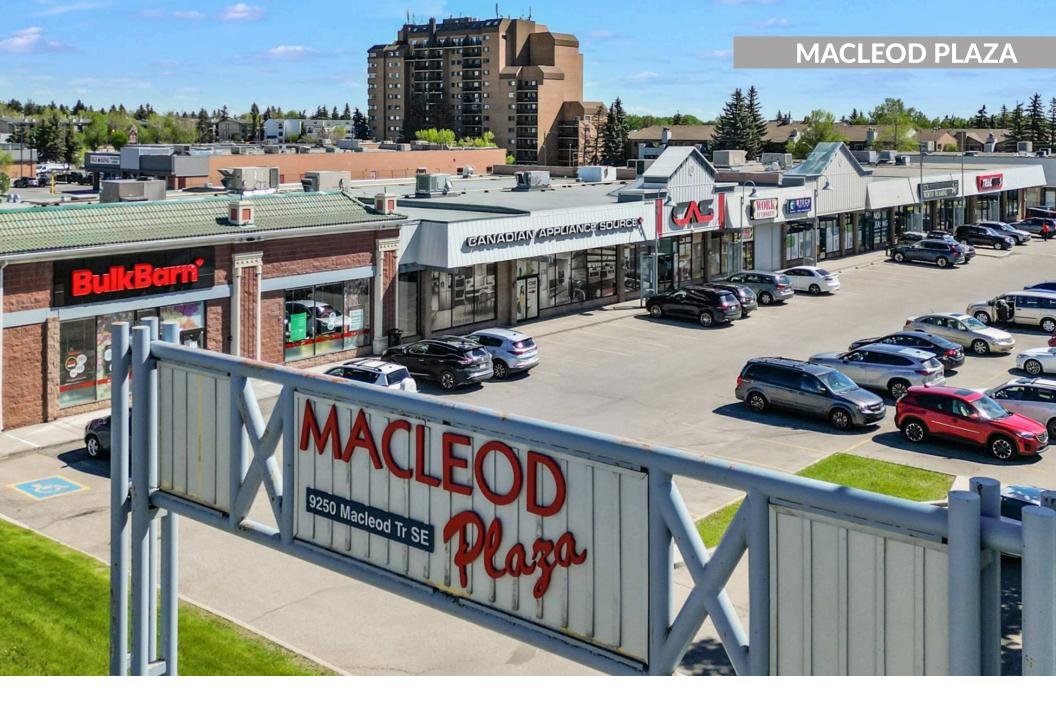

# Macleod Plaza Calgary, AB

**sf:** 123,525

Conveniently located off the busy retail street of Macleod Trail is Macleod Plaza, offering this community a variety of services and amenities making it a must-shop destination. Macleod Plaza is also shawdow anchored by Lowes, Walmart and enjoys the synergy from our adjacent property, Macleod Trail Shopping Centre.

**Olympic Card Shop** Pedi Pro Nails & Spa **Oxford Learning Centre** Dimic Law V V Hair Salon Mac and 94 Barbershop Bolsa Vietnamese Restaurant Macleod Denture Clinic KFC Bulk Barn **Canadian Appliance** Source Work Authority **NextTech Repairs Limitless Liquor** It's Worth Framing Trail Tire