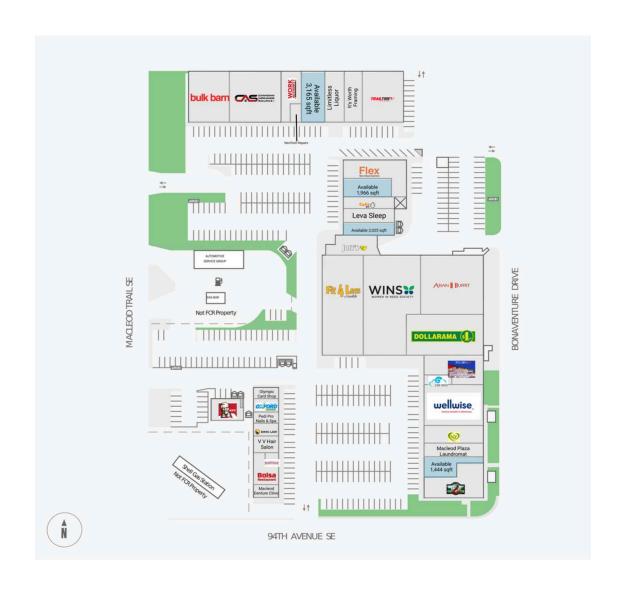

**Availability:** 1,444 - 3,165 sf

#### **Current Tenants**

FLEX NAILS & BEAUTY **SUPERSTORE** Coco Bubble Tea Leva Sleep

Joey's Only Restaurant

Fit4Less

Women in Need Society

Asian Buffet Dollarama

The Buy and Sell Store

Cloud Chaserz

Wellwise Home Health

Care

Southland Acupuncture

& Massage Macleod Plaza Laundromat Regal Beagle

**Olympic Card Shop** Pedi Pro Nails & Spa Oxford Learning Centre Dimic Law V V Hair Salon Mac and 94 Barbershop Bolsa Vietnamese Restaurant Macleod Denture Clinic KFC

Bulk Barn

Canadian Appliance

Source

Work Authority **NextTech Repairs Limitless Liquor** It's Worth Framing

Trail Tire

### **Current Availability**

| 1,966 sf | 21512-A01002A |
|----------|---------------|
| 2,025 sf | 21512-A01004B |
| 1,444 sf | 21512-A01014A |
| 3,165 sf | 21512-D01006A |