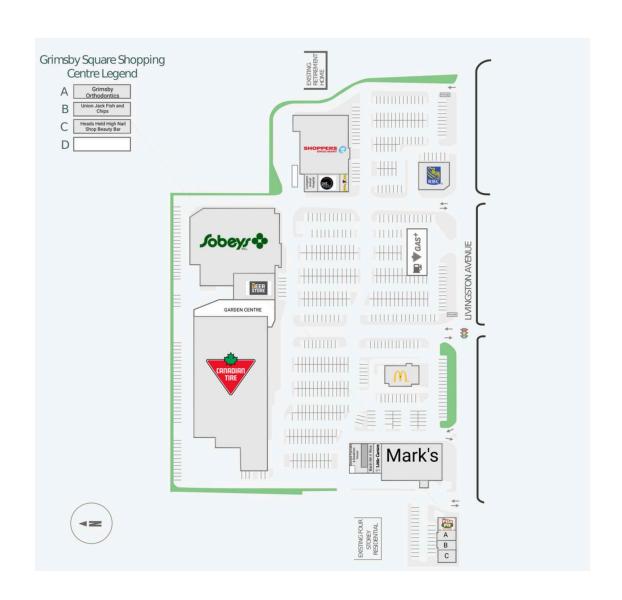

## **Grimsby Square Shopping Centre** Grimsby, ON

sf: 161,843

Grimsby Square Shopping Centre, located just south of the Queen Elizabeth Way is anchored by Canadian Tire, Sobeys, Shoppers Drug Mart, and Mark's Work Wearhouse, offering a variety of brand-name stores for everyday needs.

#### **Current Tenants**

Brewers Retail
The Beer Store
Canadian Tire
Sobeys
Shoppers Drug Mart
Booster Juice
Pet Valu
Livingston Animal
Hospital
RBC Royal Bank
McDonald's

Little Caesars
Banh Mi n' Rice
Marble Slab Creamery
Stacked Pancake &
Breakfast House
Union Jack Fish and
Chips
Grimsby Orthodontics
Heads Held High Nail
Shop Beauty Bar
Pita Pit