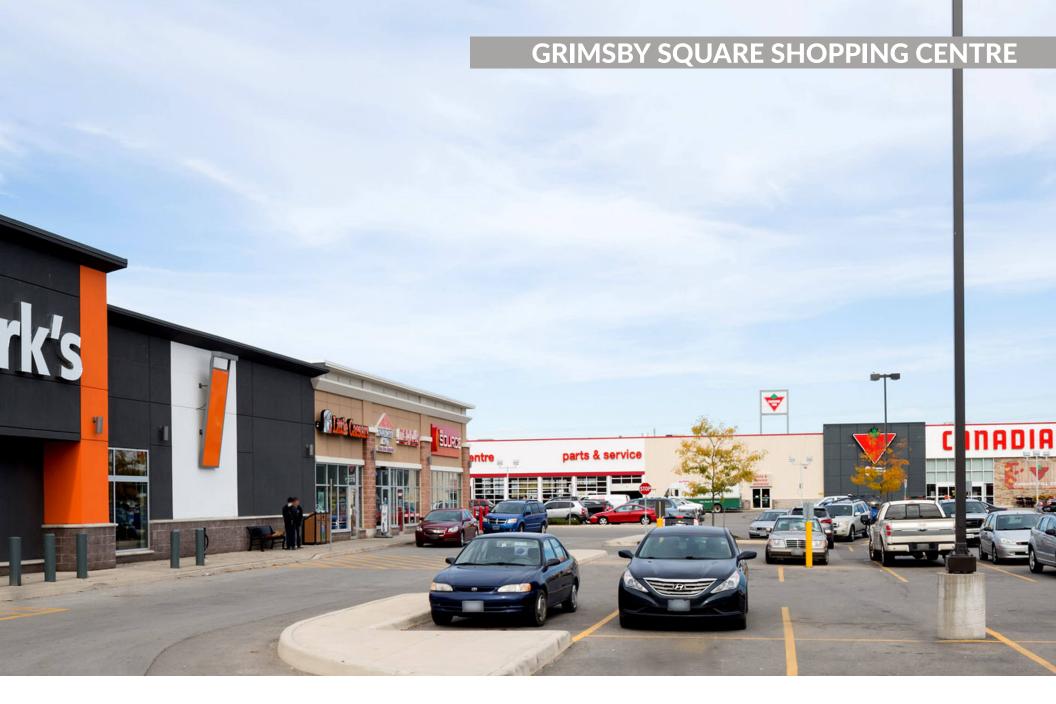

## **Grimsby Square Shopping Centre** Grimsby, ON

sf: 161,843

Grimsby Square Shopping Centre, located just south of the Queen Elizabeth Way is anchored by Canadian Tire, Sobeys, Shoppers Drug Mart, and Mark's Work Wearhouse, offering a variety of brand-name stores for everyday needs.

This family-friendly neighbourhood is surrounded by several parks and schools, and has seen significant growth over the past decade making Grimsby Square shopping centre the perfect shopping hub for the thriving neighbourhood.