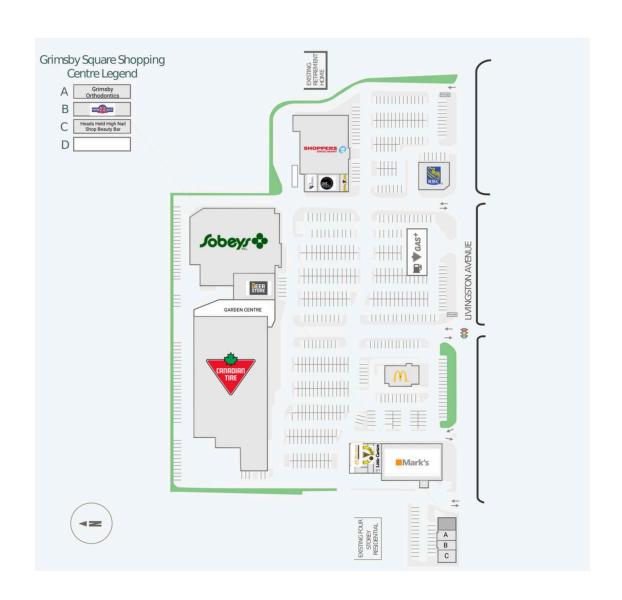

## **Grimsby Square Shopping Centre** Grimsby, ON

sf: 161,843

Grimsby Square Shopping Centre, located just south of the Queen Elizabeth Way is anchored by Canadian Tire, Sobeys, Shoppers Drug Mart, and Mark's Work Wearhouse, offering a variety of brand-name stores for everyday needs.

#### **Current Tenants**

Brewers Retail
The Beer Store
Canadian Tire
Sobeys
Shoppers Drug Mart
Booster Juice
Pet Valu
Livingston Animal
Hospital
RBC Royal Bank
McDonald's

Little Caesars
Banh Mi n' Rice
Marble Slab Creamery
Stacked Pancake &
Breakfast House
Union Jack Fish and
Chips
Grimsby Orthodontics
Heads Held High Nail
Shop Beauty Bar
Osmow's