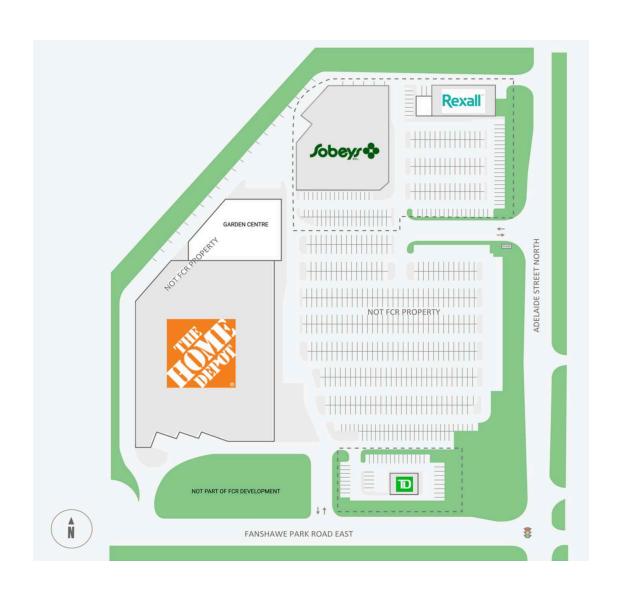

# **Stoneybrook Plaza**

London, ON

**sf:** 55,308

Stoneybrook Plaza, located in north London, is surrounded by a growing family community. Anchored by a 40,000 sf Sobeys, TD Canada Trust, and Pharma Plus, this centre attracts high traffic and offers excellent visibility.

#### **Current Tenants**

Sobeys Rexall **TD Canada Trust** 