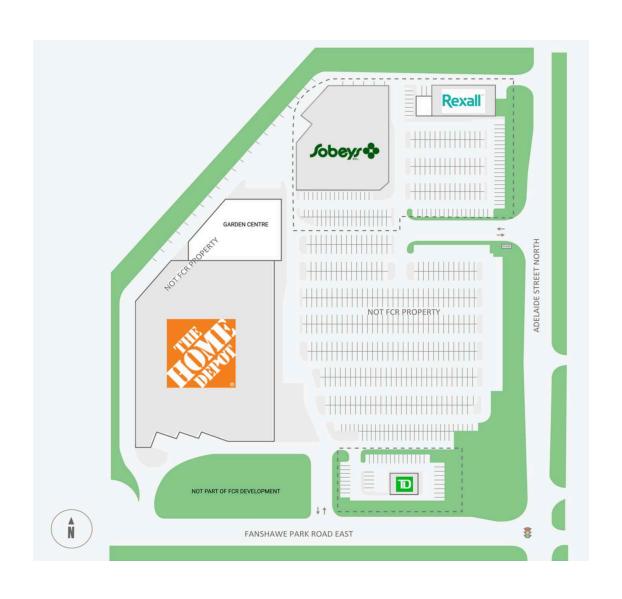

# **Stoneybrook Plaza**

London, ON

**sf:** 55,308

Stoneybrook Plaza, located in north London, is surrounded by a growing family community. Anchored by a 40,000 sf Sobeys, TD Canada Trust, and Pharma Plus, this centre attracts high traffic and offers excellent visibility.

## **Current Tenants**

Sobeys Rexall **TD Canada Trust** 