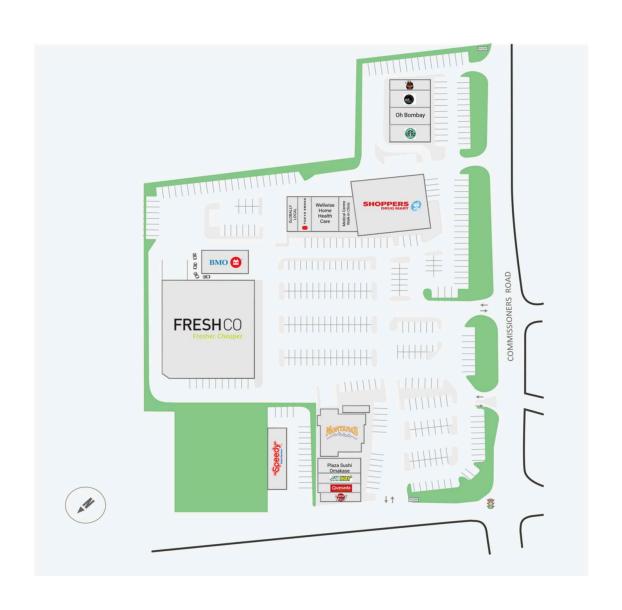

## **Current Tenants**

FreshCo Rogers Bell Canada Shoppers Drug Mart Medical Centre Walk-In Clinic

Wellwise Home Health

Care

Tokyo Smoke GLOBALLY LOCAL

The Piping Kettle Soup

Co

Pet Valu
Oh Bombay
Starbucks
Money Mart
Quesada Burritos &
Tacos
Subway
Plaza Sushi Omakase
Smk Speedy International
Inc
Montana's
BMO