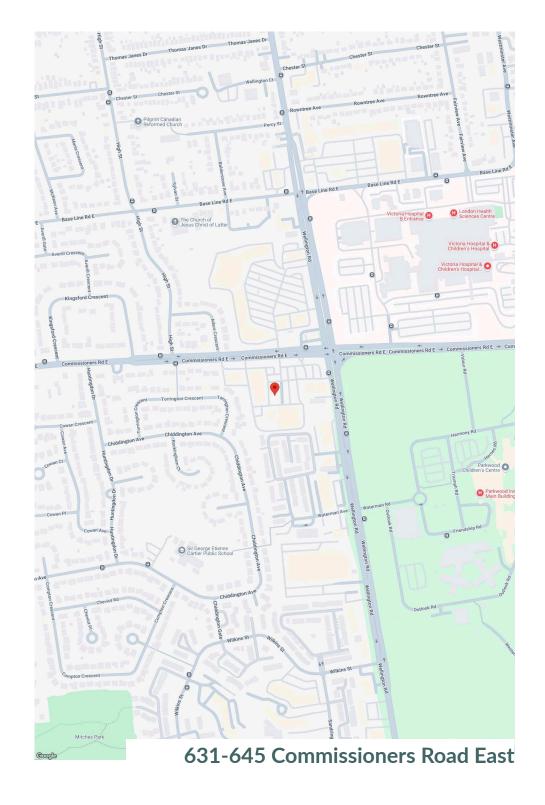

## **Wellington Corners**

London, ON

**sf:** 80,819

Wellington Corners offers a great mix of retailers, restaurants, and services for residents in London's south end. Anchored by FreshCo and Shoppers Drug Mart, this property is clocated near downtown London, Hwy 401, and multiple bus routes, this centre is easily accessible. Close to the London Health Sciences Centre and other local amenities, this centre features both national and local tenants, making it a one-stop destination for everyday needs.