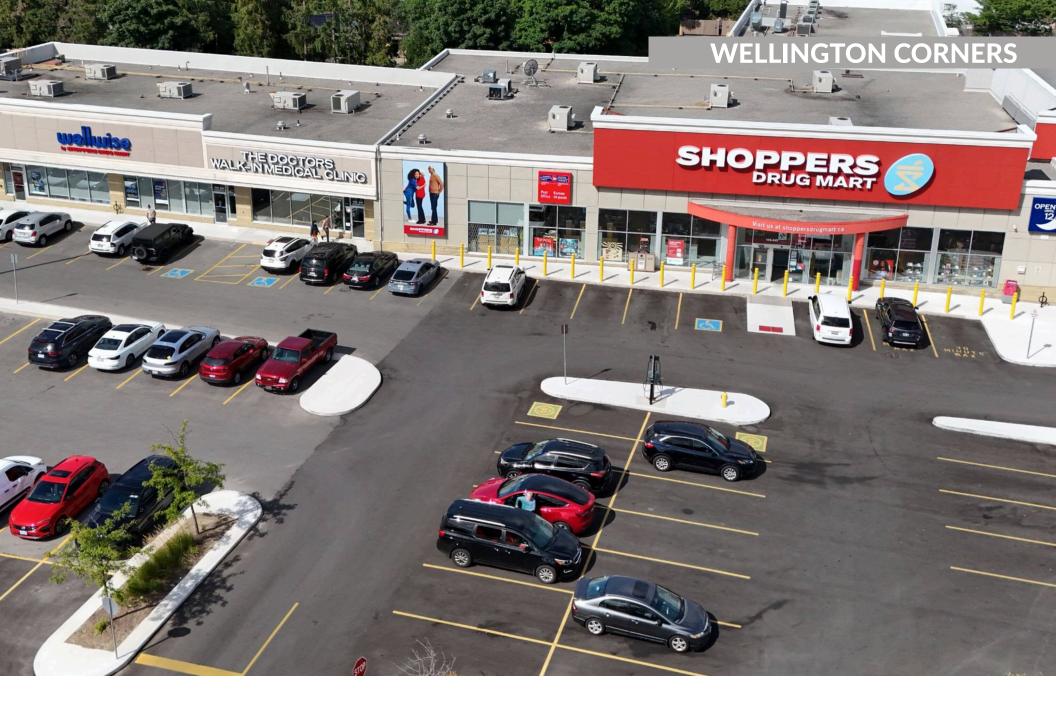

## **Wellington Corners**

London, ON

**sf:** 80,819

Wellington Corners offers a great mix of retailers, restaurants, and services for residents in London's south end. Anchored by FreshCo and Shoppers Drug Mart, this property is clocated near downtown London, Hwy 401, and multiple bus routes, this centre is easily accessible. Close to the London Health Sciences Centre and other local amenities, this centre features both national and local tenants, making it a one-stop destination for everyday needs.

## **Current Tenants**

FreshCo Rogers Bell Canada Shoppers Drug Mart Medical Centre Walk-In Clinic Wellwise Home Health

Care Home Health

Tokyo Smoke GLOBALLY LOCAL The Piping Kettle Soup

Co

Pet Valu
Oh Bombay
Starbucks
Money Mart
Quesada Burritos &
Tacos
Subway
Plaza Sushi Omakase
Smk Speedy International
Inc
Montana's
BMO