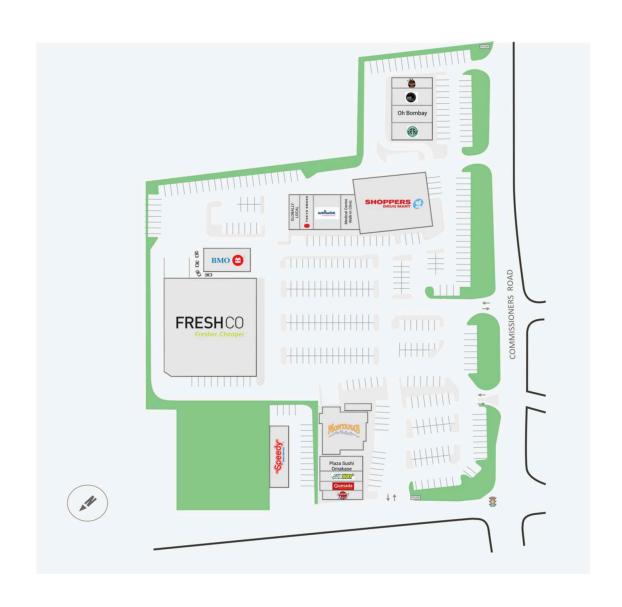

## **Current Tenants**

FreshCo Rogers Bell Canada Shoppers Drug Mart Medical Centre Walk-In Clinic Wellwise Home Health

Care Home Health

Tokyo Smoke GLOBALLY LOCAL The Piping Kettle Soup

Co

Pet Valu
Oh Bombay
Starbucks
Money Mart
Quesada Burritos &
Tacos
Subway
Plaza Sushi Omakase
Smk Speedy International
Inc
Montana's
BMO