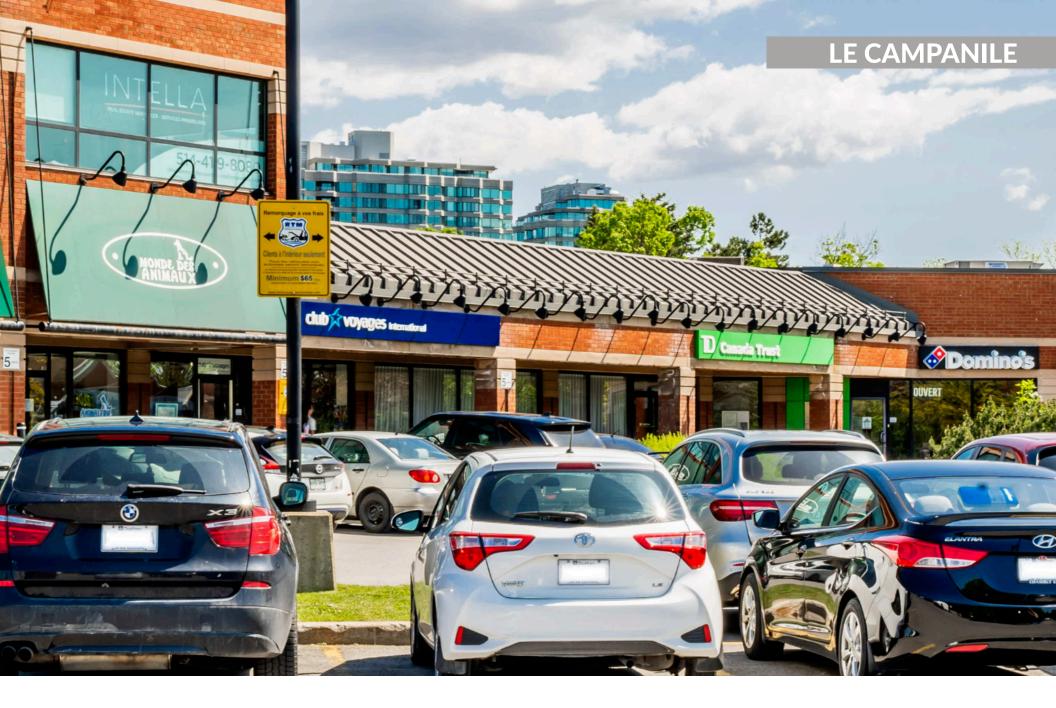

## Le Campanile

Montreal, QC

**sf:** 55,804

Le Campanile is located in the affluent and vibrant Nun's Island community just off Autoroute 15, which has high traffic counts and easy access to Champlain Bridge. This centre is anchored by Pharmaprix and IGA and is complemented with great services such as banks, various restaurants, and specialty shops.

#### **Current Tenants**

IGA Scotiabank Jean-Coutu Domino's **BMO** Pharmaprix Office Space - Real **CAFE WELINA** Estate Umi Sushi Restaurant Amir

The UPS Store La Diperie **Nettoyeur Chatel TERRIBLES** Thai Express

club voyage international

Monde des animaux

TD Canada Trust

**Groupe Sutton** 

Place Studio D'Ongles

CLINIQUE DENTAIRE LE

**CAMPANILE LES ENFANTS** 

Salon d'Esthetique