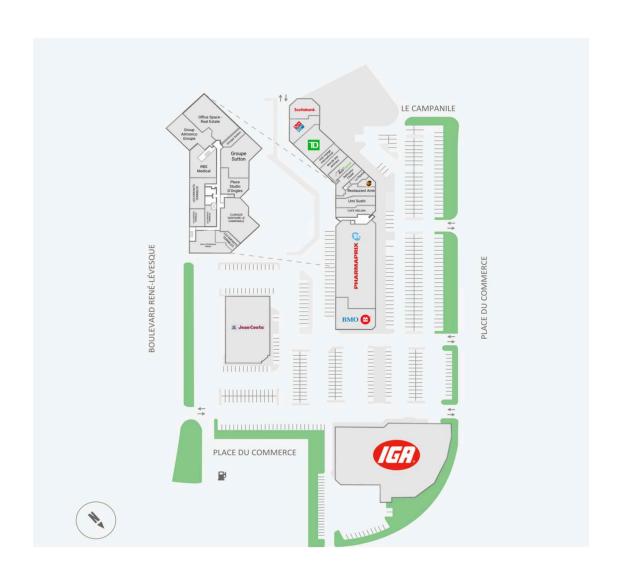

## Le Campanile

Montreal, QC

**sf:** 55,804

Le Campanile is located in the affluent and vibrant Nun's Island community just off Autoroute 15, which has high traffic counts and easy access to Champlain Bridge. This centre is anchored by Pharmaprix and IGA and is complemented with great services such as banks, various restaurants, and specialty shops.

#### **Current Tenants**

IGA Scotiabank Jean-Coutu Domino's **BMO** Pharmaprix Office Space - Real **CAFE WELINA** Estate Umi Sushi Restaurant Amir

The UPS Store La Diperie **Nettoyeur Chatel TERRIBLES** Thai Express

club voyage international

Monde des animaux

TD Canada Trust

**Groupe Sutton** 

Place Studio D'Ongles

CLINIQUE DENTAIRE LE

**CAMPANILE LES ENFANTS** 

Salon d'Esthetique

Milada

**RBS** Medical

**Group Alimonco Groupe** 