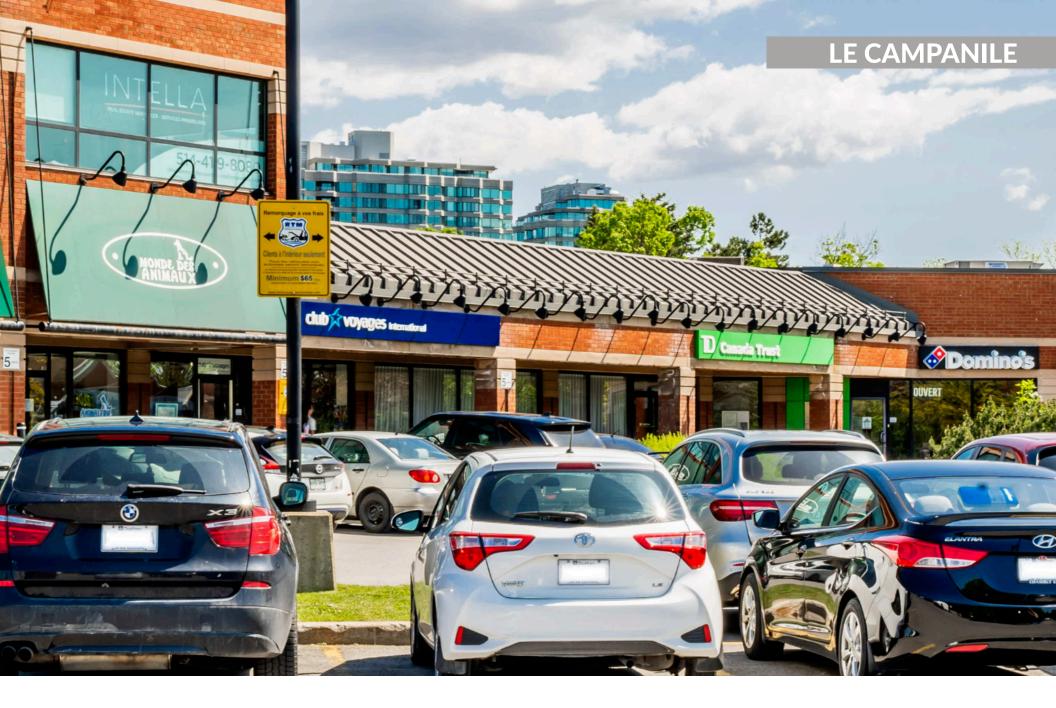

## Le Campanile

Montreal, QC

**sf:** 55,804

Le Campanile is located in the affluent and vibrant Nun's Island community just off Autoroute 15, which has high traffic counts and easy access to Champlain Bridge. This centre is anchored by Pharmaprix and IGA and is complemented with great services such as banks, various restaurants, and specialty shops.

#### **Current Tenants**

IGA Jean-Coutu Domino's **BMO** Pharmaprix **CAFE WELINA** Estate Umi Sushi

Restaurant Amir The UPS Store La Diperie

**Nettoyeur Chatel** Thai Express

club voyage international

Monde des animaux