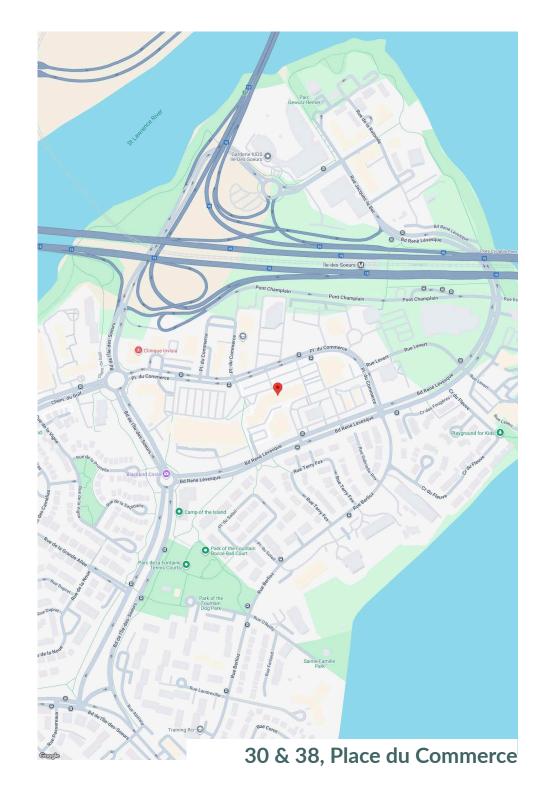

## Le Campanile

Montreal, QC

**sf:** 55,804

Le Campanile is located in the affluent and vibrant Nun's Island community just off Autoroute 15, which has high traffic counts and easy access to Champlain Bridge. This centre is anchored by Pharmaprix and IGA and is complemented with great services such as banks, various restaurants, and specialty shops.

With ample parking – including complimentary underground parking available for tenants – and strategically situated adjacent to Place du Commerce, this shopping centre offers residents in this growing community, with a complete shopping experience.