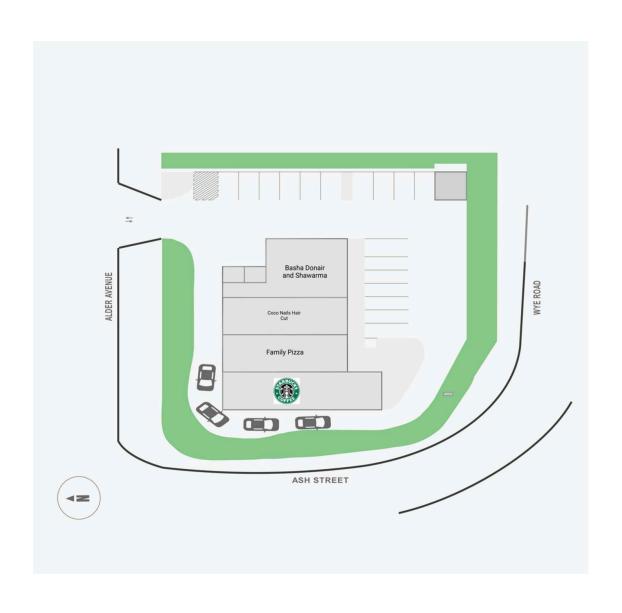

## **Sherwood Centre 1000 Alder Ave**

Sherwood Park, AB

**sf:** 5,598

Sherwood 1000 Alder Ave is a four-tenant stand-alone building on the corner of the bustling Wye Road and Ash Street in Sherwood Park. Featuring a drive-thru Starbucks, this site is surrounded by the affluent Maplegrove and Fountain Creek Estate neighbourhoods. Adjacent to Sherwood 1000 Alder Ave is our other two sites, Village Market and Sherwood Centre. The combined synergy of these three sites provide a complete shopping experience for the residents of this vibrant community.

#### **Current Tenants**

Starbucks Family Pizza Coco Nails Hair Cut Basha Donair and Shawarma