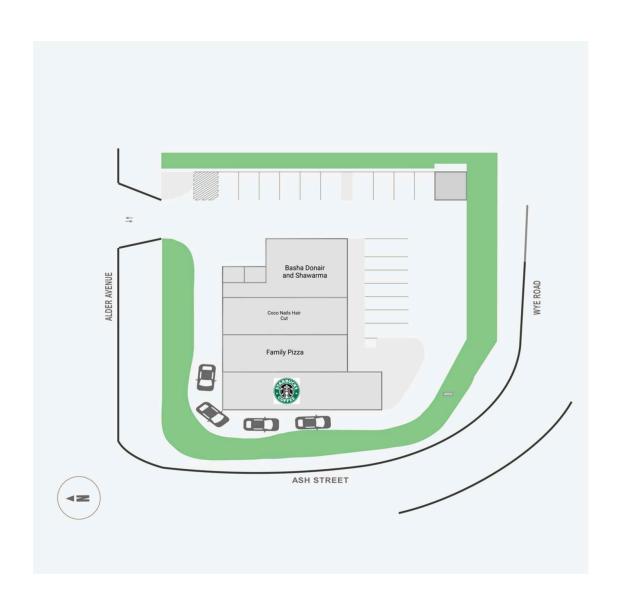

#### **Current Tenants**

Starbucks Family Pizza Coco Nails Hair Cut Basha Donair and Shawarma