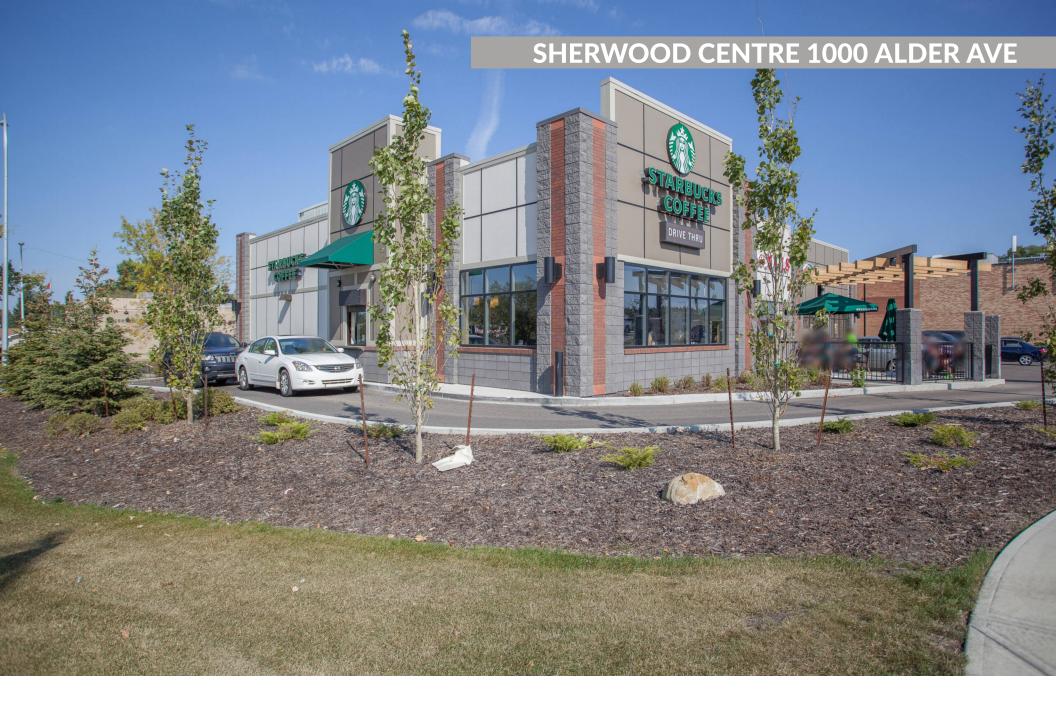

## **Sherwood Centre 1000 Alder Ave**

Sherwood Park, AB

**sf:** 5,598

Sherwood 1000 Alder Ave is a four-tenant stand-alone building on the corner of the bustling Wye Road and Ash Street in Sherwood Park. Featuring a drive-thru Starbucks, this site is surrounded by the affluent Maplegrove and Fountain Creek Estate neighbourhoods. Adjacent to Sherwood 1000 Alder Ave is our other two sites, Village Market and Sherwood Centre. The combined synergy of these three sites provide a complete shopping experience for the residents of this vibrant community.

#### **Current Tenants**

Starbucks Family Pizza Coco Nails Hair Cut Basha Donair and Shawarma