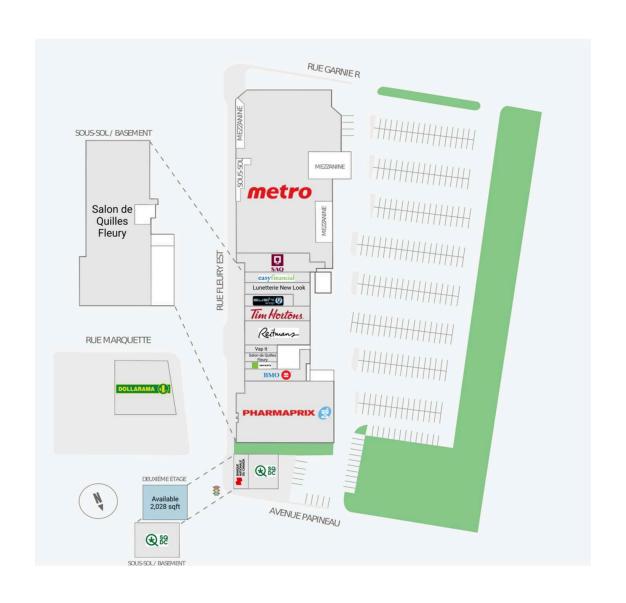

Availability: 2,028 sf

#### **Current Tenants**

Salon de Quilles Fleury

Lunetterie New Look Metro Sushi Shop Pharmaprix Reitmans Vap It

H&R Block

**BMO** SAQ

Easyfinancial Tim Hortons Dollarama SQDC

National Bank

### **Current Availability**

2,028 sf 20117-A02001A