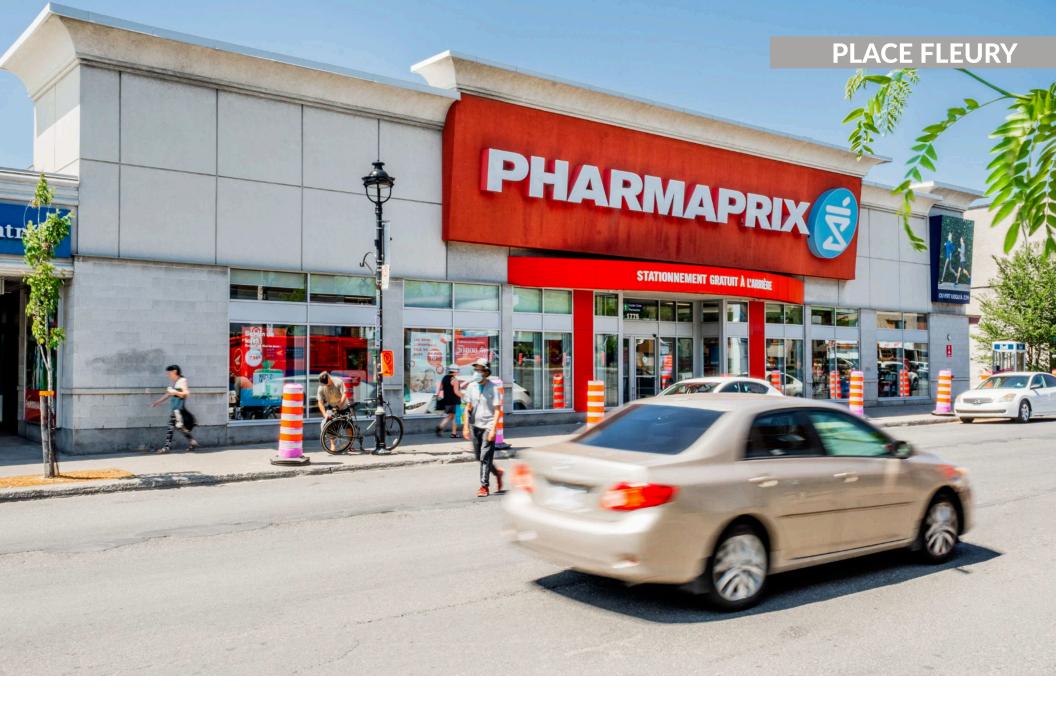

## **Place Fleury**

Montreal, QC

**sf:** 79,023

Place Fleury is located towards the north end of Montreal, in the Ahuntsic-Cartierville community. Situated in close proximity to FCR's Fleury Rennaud-Bray this centre offers a variety of amenities to the highly populated local residents and surrounding areas. Anchored by Metro, Pharmaprix and Dollarama, Place Fleury has ample parking and provides convenient shopping for everyday essentials.

#### **Current Tenants**

Salon de Quilles Fleury

Lunetterie New Look Metro Sushi Shop Pharmaprix Reitmans Vap It

H&R Block

**BMO** SAQ

Easyfinancial Tim Hortons Dollarama SQDC

National Bank