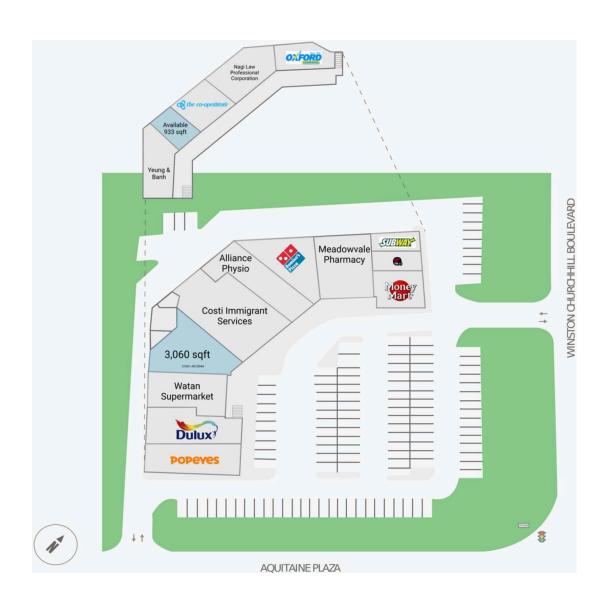

**Availability:** 933 - 3,060 sf

#### **Current Tenants**

Popeye's
Dulux Paint
Watan Supermarket
Costi Immigrant Services
Alliance Physio
Domino's
Meadowvale Pharmacy
Subway

Money Mart KUNG FU TEA Yeung & Banh Co-Operators Nagi Law Professional Corporation Oxford Learning Centre

### **Current Availability**

3,060 sf 21061-A01004A 933 sf 21061-A02001B