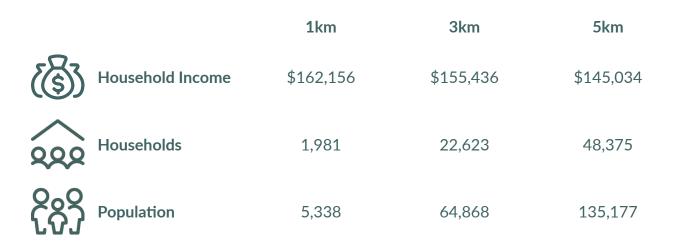

**Centre St-Charles** Kirkland, QC Leasing Manager Spence Goodwin Spence.Goodwin4@fcr.ca 514-252-2914 FCR Leasing fcr.ca leasing@fcr.ca 403.257.6888



# Centre St-Charles Kirkland, QC

#### **sf:** 69,151

Place Kirkland, Centre Kirkland, and Centre St. Charles create a retail hub along the main street of Blvd St. Charles. This popular, transit-friendly location is right next to STM bus stops, making it convenient for commuters. Featuring key retailers like banks, grocers, pharmacies, and restaurants, these centres serve the affluent residents of the area and surrounding neighbourhoods, making it a prominent shopping destination.

Availability: 2,830 sf



# Centre St-Charles Demographics





BOMA BEST®

#### fcr.ca



## Centre St-Charles

2945 - 2991, boul. St-Charles

Site Plan





## **Centre St-Charles**

## 2945 - 2991, boul. St-Charles

Site Plan

#### **Current Tenants**

Dollarama Premier Bagel Cora's Breakfast and Lunch Tony and Tony Spa Priisma Boutique Sorella Co-Operators Play it again Sports Uniprix Mark Reich Dental Services Endurance Kinesiology CIBC John's Barber Shop SAQ Starbucks POKE MONSTER Coiffure Tusk Ongles Studio Kirkland Rite Spot Cleaners Mikes Wendy's

#### **Current Availability**

2,830 sf 30402-A01004B

#### Contact



Spence Goodwin Leasing Manager Spence.Goodwin4@fcr.ca 514-252-2914

| <b>XISCIAD</b>  | DOLLARAMA               |
|-----------------|-------------------------|
| <b>L</b><br>SAQ | PLAY IT AGAIN<br>SPORTS |
| сівсф           | Mi