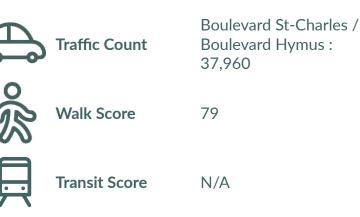

**Centre St-Charles** Kirkland, QC Leasing Manager Spence Goodwin Spence.Goodwin4@fcr.ca 514-252-2914 FCR Leasing fcr.ca leasing@fcr.ca 403.257.6888



# Centre St-Charles Kirkland, QC

#### **sf:** 69,151

Place Kirkland, Centre Kirkland, and Centre St. Charles create a retail hub along the main street of Blvd St. Charles. This popular, transit-friendly location is right next to STM bus stops, making it convenient for commuters. Featuring key retailers like banks, grocers, pharmacies, and restaurants, these centres serve the affluent residents of the area and surrounding neighbourhoods, making it a prominent shopping destination.

Availability: 2,830 sf



# Centre St-Charles Demographics





BOMA BEST®

#### fcr.ca



## Centre St-Charles

2945 - 2991, boul. St-Charles

Site Plan





## **Centre St-Charles**

## 2945 - 2991, boul. St-Charles

Site Plan

#### **Current Tenants**

Dollarama Premier Bagel Cora's Breakfast and Lunch Tony and Tony Spa Priisma Boutique Sorella Co-Operators Play it again Sports Uniprix Mark Reich Dental Services Endurance Kinesiology CIBC John's Barber Shop SAQ Starbucks POKE MONSTER Coiffure Tusk Ongles Studio Kirkland Rite Spot Cleaners Mikes Wendy's

#### **Current Availability**

2,830 sf 30402-A01004B

#### Contact



Spence Goodwin Leasing Manager Spence.Goodwin4@fcr.ca 514-252-2914

| <b>XISCIAD</b>  | DOLLARAMA               |
|-----------------|-------------------------|
| <b>L</b><br>SAQ | PLAY IT AGAIN<br>SPORTS |
| сівсф           |