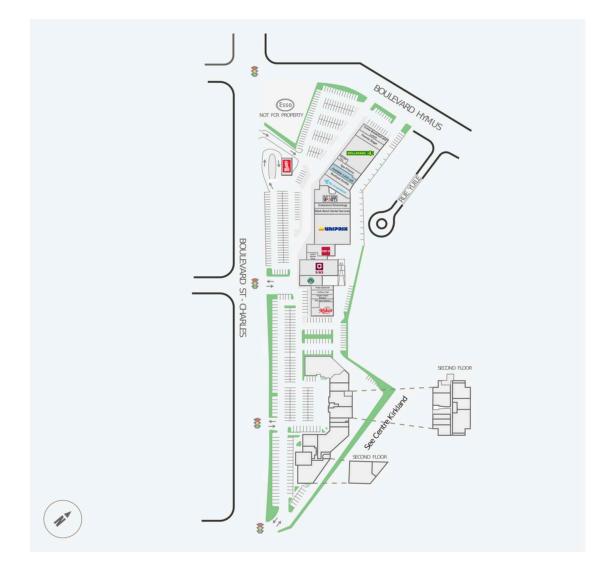

## Centre St-Charles

2945 - 2991, boul. St-Charles

Site Plan

## **Centre St-Charles**

## 2945 - 2991, boul. St-Charles

Site Plan