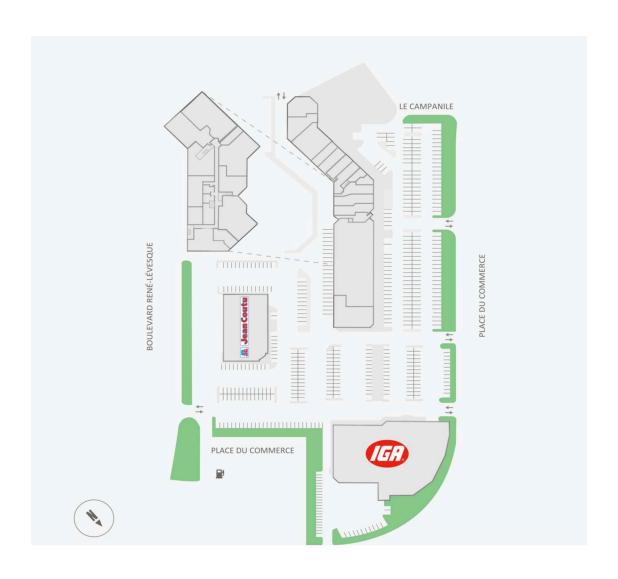

## Place du Commerce

Montreal, QC

**sf:** 48,174

Place du Commerce is located in the affluent and vibrant Nun's Island community. Just off of AutoRoute 15, this center has high traffic counts and has easy access to the Champlain Bridge. Anchored by IGA and Jean Coutu, this center is strategically situated adjacent to Le Campanile.

### **Current Tenants**

See Le Campanile IGA

Jean-Coutu