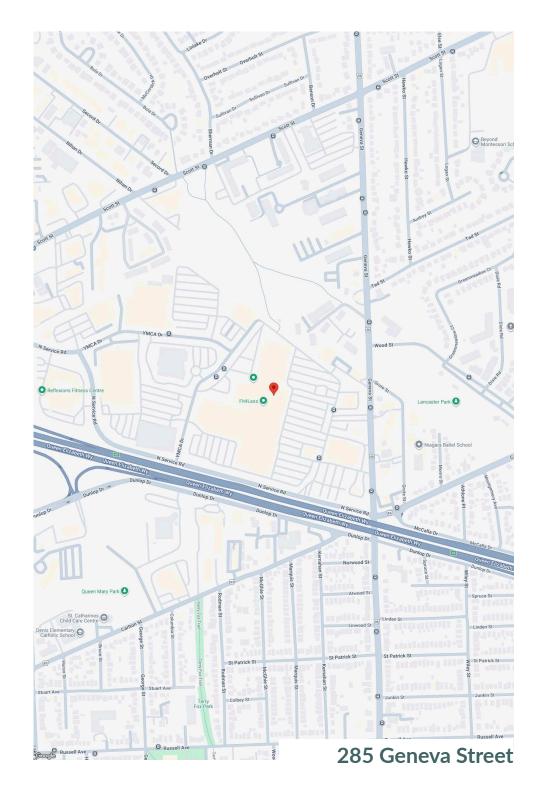

The centre is ideally positioned along the Queen Elizabeth Way, making it easily accessible and attracting both high vehicle traffic and strong foot traffic.

**Availability:** 193 - 4,736 sf