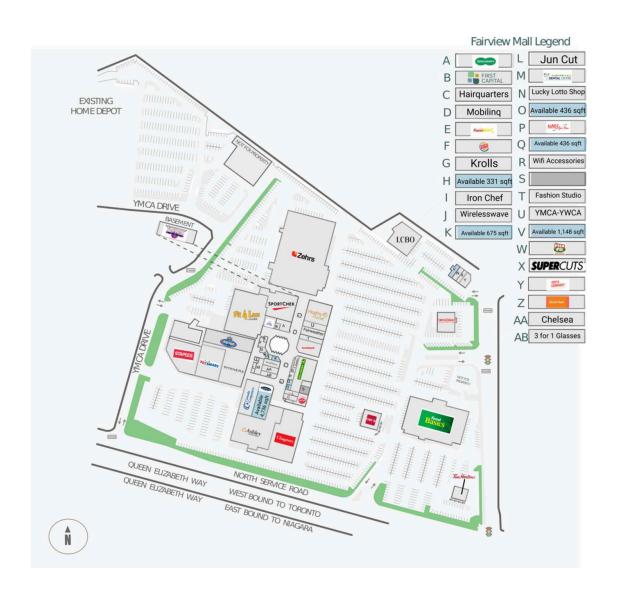

#### **Current Tenants**

Unavailable Staples PetSmart Winners Playtopia Fairview Bowling Lanes Sleep and Dream Jun Cut Fairview Mall Dental 3 for 1 Glasses Northern Reflections

Chelsea Scotiabank **Specsavers** Iron Chef Krolls Burger King Famous Wok **FCR Management Services** 

Sport Chek **Healthy Planet** YMCA-YWCA Fairweather

**Fashion Studio** Dollarama Fat Bastard Burrito Sunset Grill Wok Box Quick Heel

Karat Fine Jewellery Wifi Accessories Nails for You Freedom Mobile Hairquarters

Chapters **ASHLEY HOMESTORE** Canada Computers Lucky Lotto Shop Wirelesswave Mobiling

CIBC Swiss Chalet Decorative Arts Walking on A Cloud

Fit4Less Food Basics Tim Hortons LCBO

Pop's Cannabis Co.

Supercuts Pita Pit **ZEHRS** 

### **Current Availability**

| 1,000 sf | 20970-A01015A |
|----------|---------------|
| 675 sf   | 20970-A01016A |
| 331 sf   | 20970-A01020A |
| 193 sf   | 20970-A01022A |
| 436 sf   | 20970-A01054A |
| 436 sf   | 20970-A01054B |
| 436 sf   | 20970-A01055A |
| 436 sf   | 20970-A01055B |
| 4,736 sf | 20970-A01060B |
| 1,148 sf | 20973-B01003B |