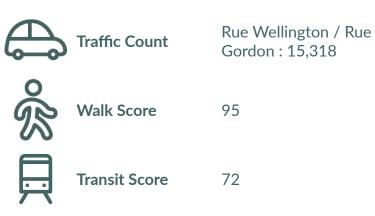

# Edifice Gordon Verdun, QC

**sf:** 16,660

Édifice Gordon features a Pharmarprix on the ground floor and a government office on the upper floor. It is located at Wellington Street at Gordon in the Verdun area of Montreal.