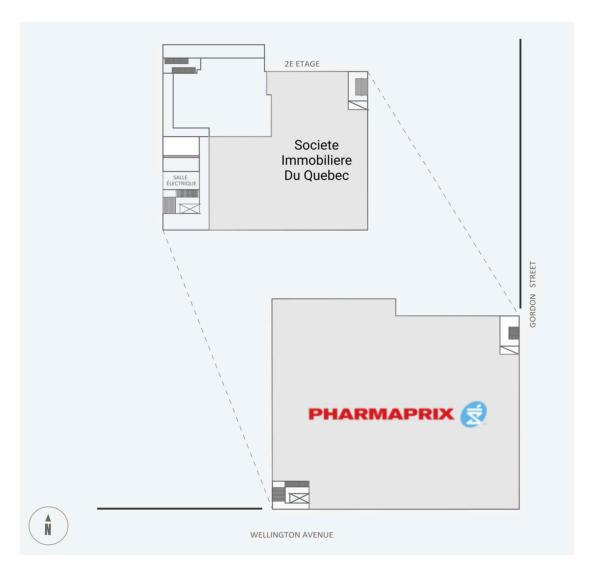

# 4260, rue Wellington

Site Plan

### 4260, rue Wellington

### Site Plan

#### **Current Tenants**

Pharmaprix

Societe Immobiliere Du Quebec