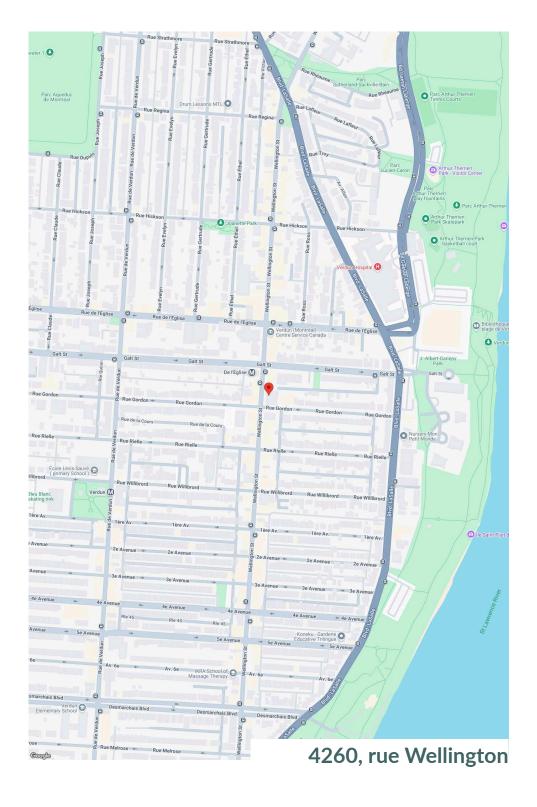

#### Edifice Gordon Verdun, QC

Senior Leasing Manager Catherine Vourakis Catherine.Vourakis@fcr.ca 438-225-8753 FCR Leasing fcr.ca leasing@fcr.ca 403.257.6888



# Edifice Gordon Verdun, QC

**sf:** 16,660

Édifice Gordon features a Pharmarprix on the ground floor and a government office on the upper floor. It is located at Wellington Street at Gordon in the Verdun area of Montreal.



# Edifice Gordon Demographics



|                  | 1km      | 3km      | 5km       |
|------------------|----------|----------|-----------|
| Household Income | \$72,477 | \$93,385 | \$112,257 |
| Households       | 16,100   | 72,644   | 149,234   |
| Population       | 31,506   | 148,039  | 300,873   |



# **Edifice Gordon**

# 4260, rue Wellington

Site Plan





## **Edifice Gordon**

### 4260, rue Wellington

### Site Plan

#### **Current Tenants**

Pharmaprix

Societe Immobiliere Du Quebec

#### Contact



**Catherine Vourakis** Senior Leasing Manager Catherine.Vourakis@fcr.ca