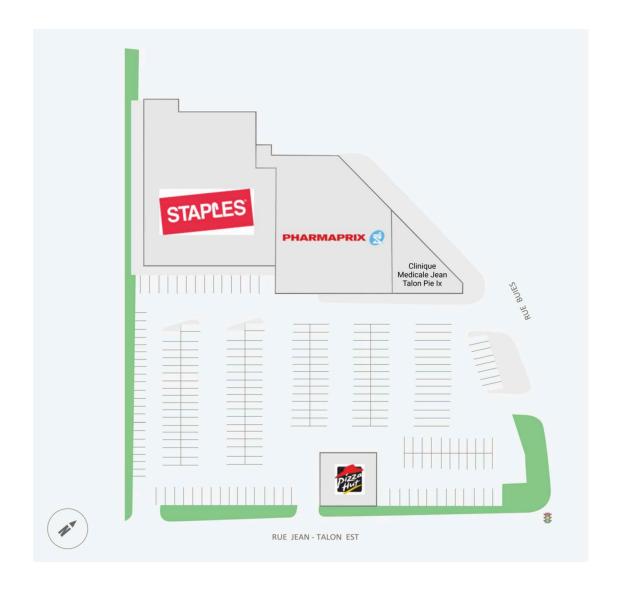

Place Provencher is well-situated on the busy thoroughfare adjacent to Place Michelet and in close proximity to the stunning Place Viau.

On a retail node with high traffic counts, this family-oriented shopping destination also benefits from the close proximity to schools and many growing neighbourhoods. Anchored by Pharmaprix, Pizza Hut and Bureau En Gros, this centre provides ample parking and convenient shopping for the residents in this growing community.

#### **Current Tenants**

Staples Pharmaprix Clinique Medicale Jean Talon Pie Ix Pizza Hut