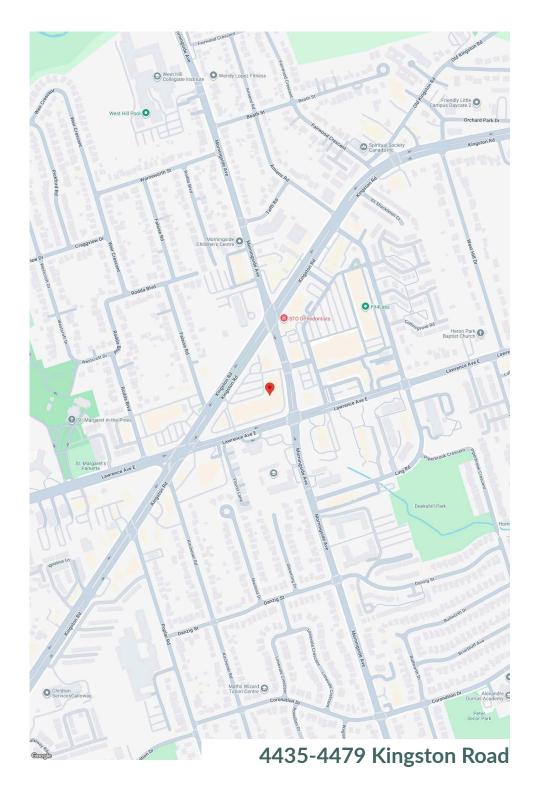

Leasing Manager** Justyn Wood justyn.wood1@fcr.ca FCR Leasing fcr.ca leasing@fcr.ca 403.257.6888



## Kingston Square Toronto, ON

#### **sf:** 68,328

Towards the east of Toronto, in the highly populated West Hill neighbourhood, is a popular retail node that stretches across 3 major roads, known as Kingston Square.

This family-oriented neighbourhood has shown continuous growth making it an ideal location for new and established tenants alike. Adjacent FCR properties include Morningside Crossing, Kingston Square West and 4411 Kingston Road with notable tenants No Frills, Rexall Pharma Plus, Mcdonald's, Tim Horton's, The Beer Store, and many more. The combination of these properties creates a one-stop-shop for all things retail, filling the essential shopping needs of the neighbourhood.



## Kingston Square Demographics



|                  | 1km      | 3km      | 5km       |
|------------------|----------|----------|-----------|
| Household Income | \$73,986 | \$99,688 | \$102,411 |
| Households       | 5,952    | 26,859   | 69,846    |
| Population       | 15,213   | 77,856   | 210,402   |



### Kingston Square

### 4435-4479 Kingston Road

Site Plan





## **Kingston Square**

#### 4435-4479 Kingston Road

Site Plan

#### **Current Tenants**

- EFI Pizza Pizza Sharlene's Wash Land Chick 'N Joy Pick Quick Smoke and Variety Money Mart Freedom Mobile Shawarma Royale Restaurant
- Fat Bastard Burrito Pharma Plus The Tooth Corner Dental Offices Dollar Power Discount Store No Frills McDonald's The Beer Store Tim Hortons

#### Contact



Justyn Wood Leasing Manager justyn.w