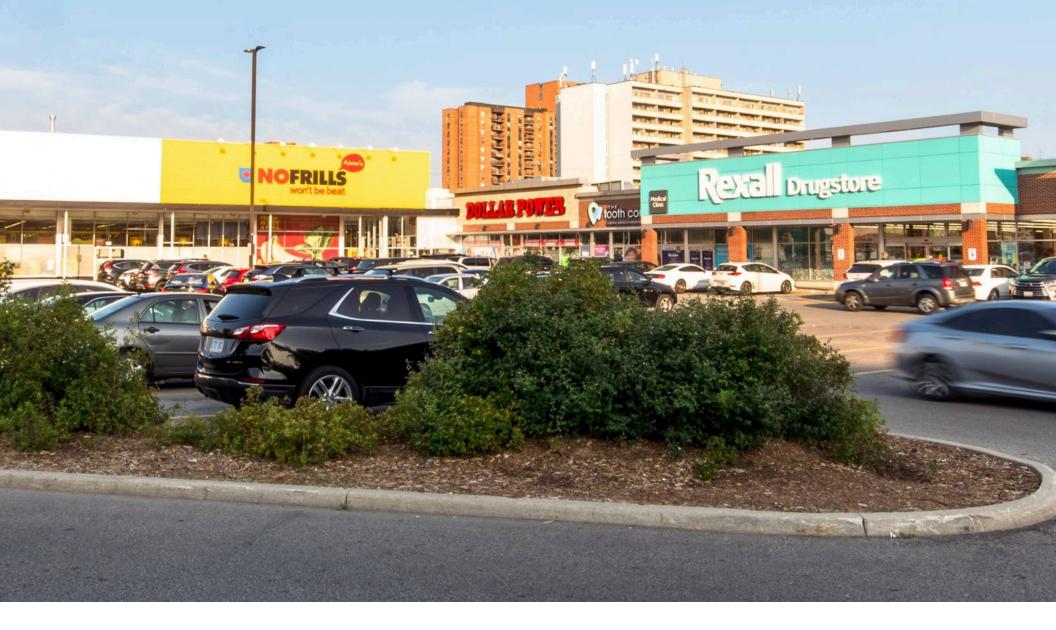

#### **sf:** 68,328

Towards the east of Toronto, in the highly populated West Hill neighbourhood, is a popular retail node that stretches across 3 major roads, known as Kingston Square.

This family-oriented neighbourhood has shown continuous growth making it an ideal location for new and established tenants alike. Adjacent FCR properties include Morningside Crossing, Kingston Square West and 4411 Kingston Road with notable tenants No Frills, Rexall Pharma Plus, Mcdonald's, Tim Horton's, The Beer Store, and many more. The combination of these properties creates a one-stop-shop for all things retail, filling the essential shopping needs of the neighbourhood.

#### **Current Tenants**

- EFI Pizza Pizza Sharlene's Wash Land Chick 'N Joy Pick Quick Smoke and Variety Money Mart Freedom Mobile Shawarma Royale Restaurant
- Fat Bastard Burrito Pharma Plus The Tooth Corner Dental Offices Dollar Power Discount Store No Frills McDonald's The Beer Store Tim Hortons