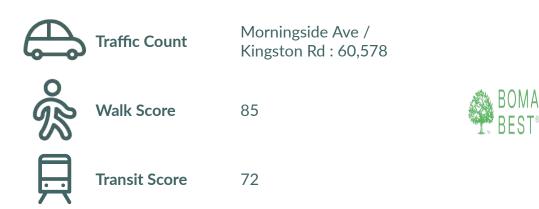

#### **sf:** 68,328

Towards the east of Toronto, in the highly populated West Hill neighbourhood, is a popular retail node that stretches across 3 major roads, known as Kingston Square.

This family-oriented neighbourhood has shown continuous growth making it an ideal location for new and established tenants alike. Adjacent FCR properties include Morningside Crossing, Kingston Square West and 4411 Kingston Road with notable tenants No Frills, Rexall Pharma Plus, Mcdonald's, Tim Horton's, The Beer Store, and many more. The combination of these properties creates a one-stop-shop for all things retail, filling the essential shopping needs of the neighbourhood.