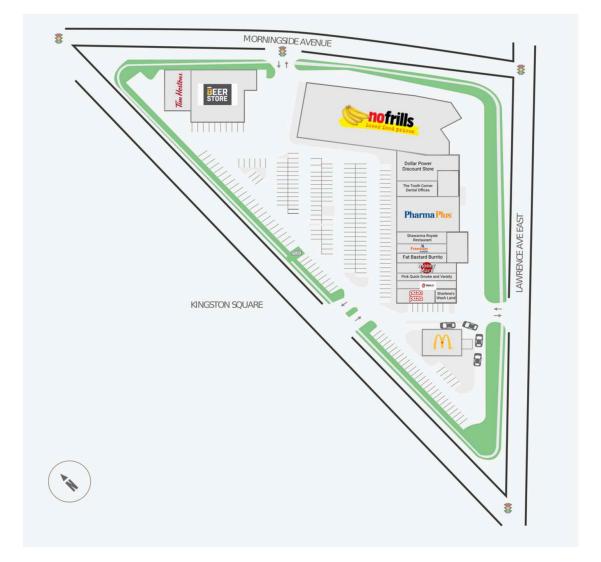

### 4435-4479 Kingston Road

Site Plan

#### 4435-4479 Kingston Road

Site Plan

#### **Current Tenants**

- EFI Pizza Pizza Sharlene's Wash Land Chick 'N Joy Pick Quick Smoke and Variety Money Mart Freedom Mobile Shawarma Royale Restaurant
- Fat Bastard Burrito Pharma Plus The Tooth Corner Dental Offices Dollar Power Discount Store No Frills McDonald's The Beer Store Tim Hortons