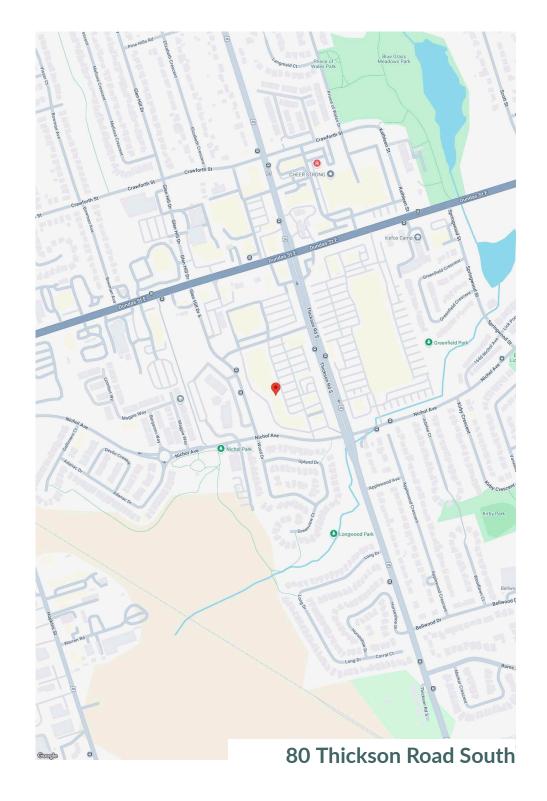

## **Thickson Place**

Whitby, ON

**sf:** 104,817

Thickson Place is a 99,700 square foot open-air shopping centre located east of Toronto in Whitby.[MW1] [LD2] It is situated across from Whitby Mall along Thickson Road. Together these centres offer a variety of national and local shops and services for the community's everyday needs.

### Demographics

**Traffic Count** 

Thickson Rd S / Nichol

Ave: 35,505

Walk Score

74

BOMA BEST

147,458

**Transit Score** 

**Population** 

 1km
 3km
 5km

 Household Income
 \$105,894
 \$114,398
 \$115,125

 Households
 2,436
 20,130
 54,586

54,676

6,699