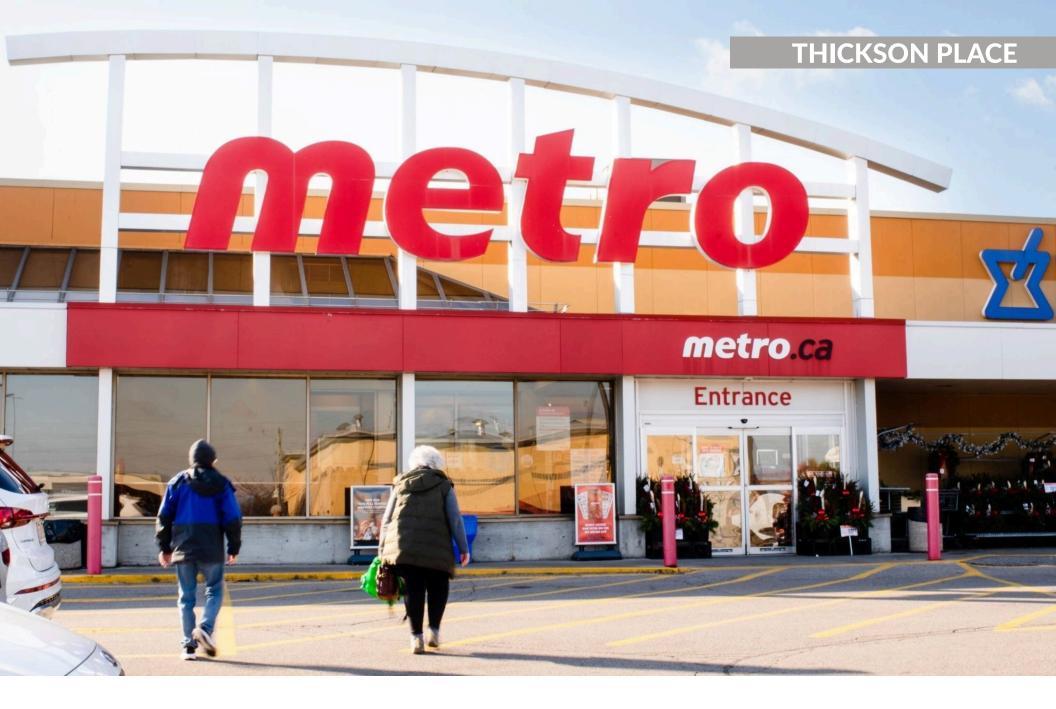

## **Thickson Place**

Whitby, ON

**sf:** 104,817

Thickson Place is a 99,700 square foot open-air shopping centre located east of Toronto in Whitby.[MW1] [LD2] It is situated across from Whitby Mall along Thickson Road. Together these centres offer a variety of national and local shops and services for the community's everyday needs.

Healthy Planet Metro

VICTIO

Kinesis Physiotherapy

Dollarama

Mary Brown's Famous

Chicken Taters Hero Burger

Connect Hearing

GameStop Taco Bell Starbucks LCBO