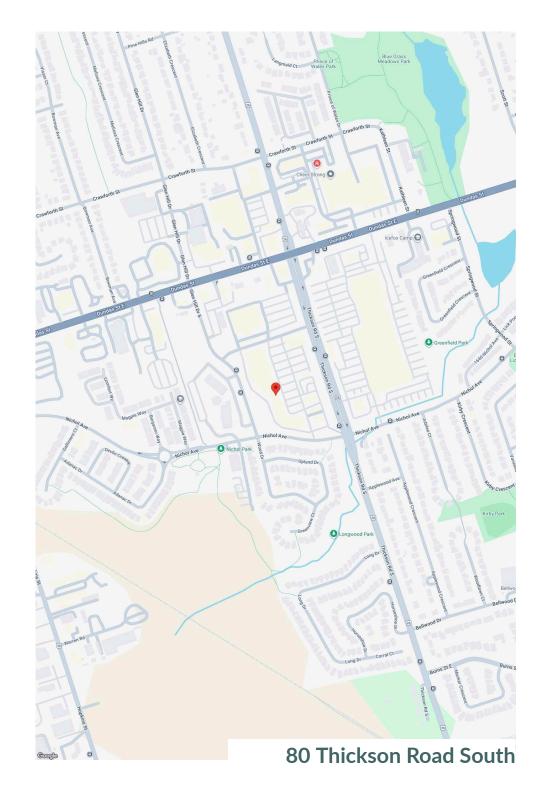

## **Thickson Place**

Whitby, ON

**sf:** 104,817

Thickson Place is a 99,700 square foot open-air shopping centre located east of Toronto in Whitby.[MW1] [LD2] It is situated across from Whitby Mall along Thickson Road. Together these centres offer a variety of national and local shops and services for the community's everyday needs.

### Demographics

Traffic Count

Thickson Rd S / Nichol

Ave: 35,505

Walk Score

74

BOMA BEST

**Transit Score** 