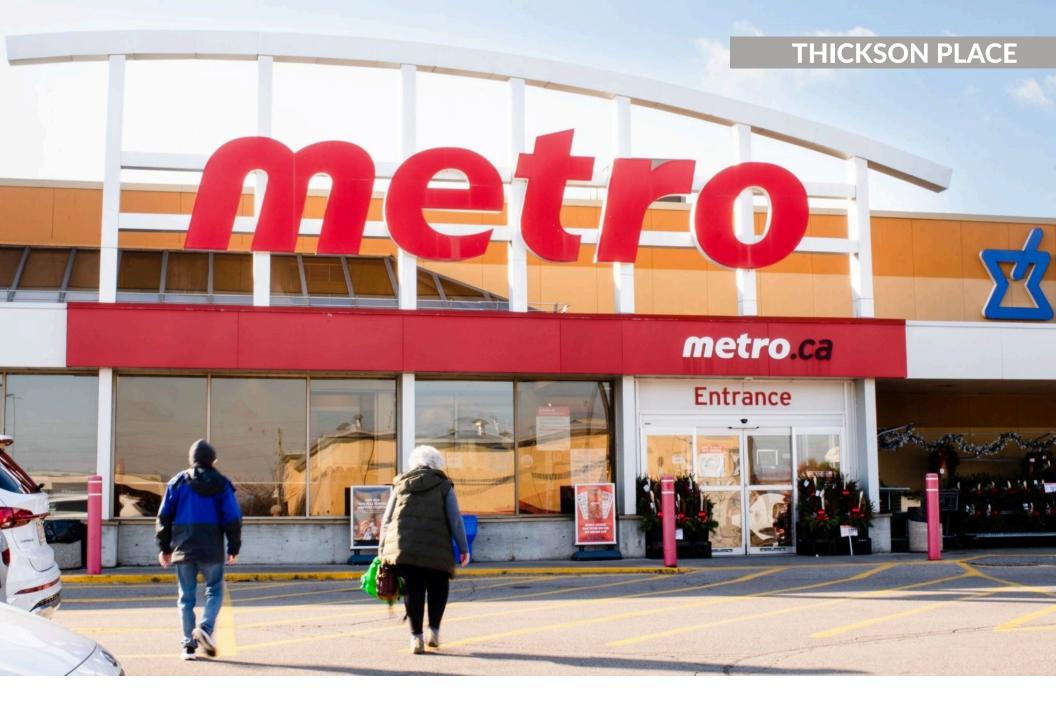

## **Thickson Place**

Whitby, ON

**sf:** 104,817

Thickson Place is a 99,700 square foot open-air shopping centre located east of Toronto in Whitby.[MW1] [LD2] It is situated across from Whitby Mall along Thickson Road. Together these centres offer a variety of national and local shops and services for the community's everyday needs.

**TD Canada Trust** 

Healthy Planet

Metro

Kinesis Physiotherapy

Dollarama

Mary Brown's Famous

Chicken Taters Hero Burger Connect Hearing

EB Games Taco Bell Starbucks LCBO