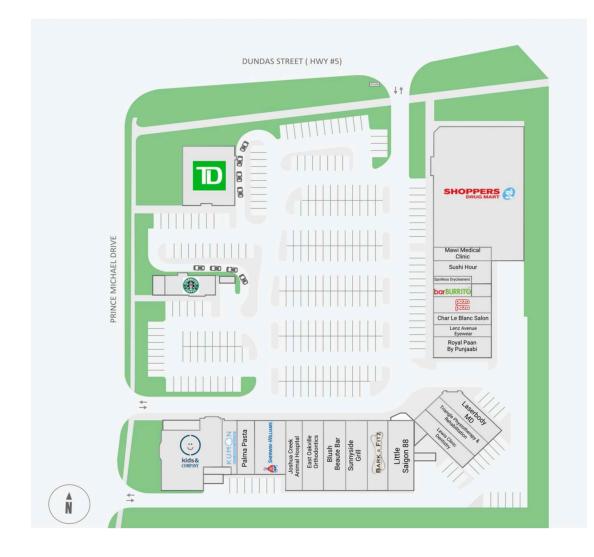

# 2501 - 2525 Prince Michael Drive

Site Plan

### 2501 - 2525 Prince Michael Drive

Site Plan

#### **Current Tenants**

Shoppers Drug Mart Mawi Medical Clinic Spotless Drycleaners Sushi Hour Barburrito Pizza Pizza Char Le Blanc Salon Lenz Avenue Eyewear Royal Paan By Punjaabi Laserbody MD Triangle Physiotherapy & Rehabilitation Lewis Clinic Dentistry Little Saigon 88 Bark & Fitz Sunnyside Grill Blush Beaute Bar East Oakville Orthodontics Joshua Creek Animal Hospital Sherwin Willams Paints Palma Pasta Kumon Math & Reading Centre Kids & Company Starbucks TD Canada Trust