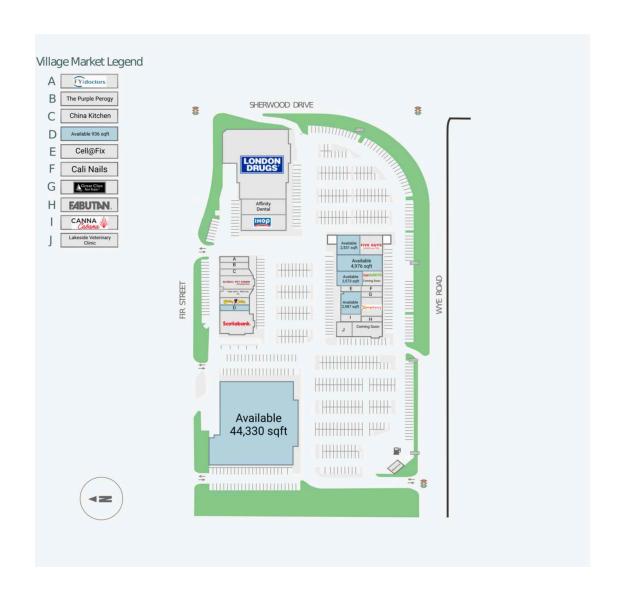

#### **Current Tenants**

Scotiabank
Booster Juice
China Kitchen
Global Pet Foods
Papa Johns – Bella Ciao
Inc
The Purple Perogy
FYiDoctors
London Drugs
Affinity Dental
IHOP
Five Guys Burgers and
Fries

Cell@Fix
Canna Cabana
Lakeside Veterinary
Clinic
Coming Soon
Fabutan Sun Tan Studios
Orange Theory Fitness
Great Clips
Cali Nails
Barburrito
Safeway

### **Current Availability**

| 44,330 sf | 30090-A01101A |
|-----------|---------------|
| 936 sf    | 30090-B01109A |
| 2,531 sf  | 30090-E01001A |
| 2,987 sf  | 30090-F01113A |
| 2,573 sf  | 30090-F01120A |
| 4,976 sf  | 30090-F01121A |