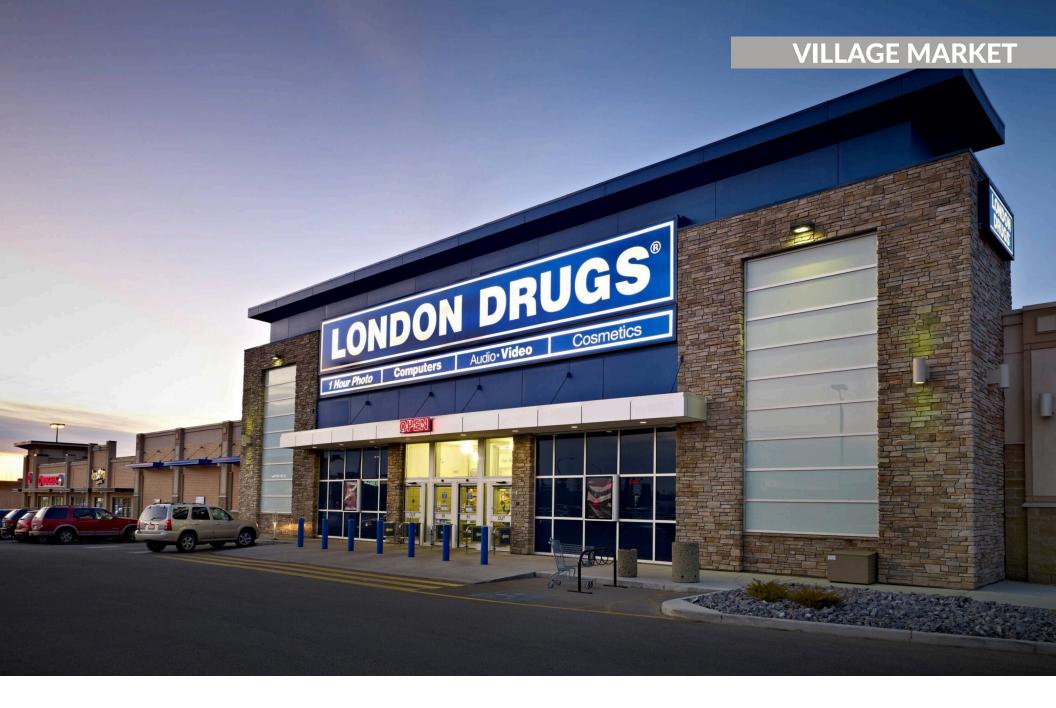

# Village Market

Sherwood Park, AB

**sf:** 130,469

Village Market is a large urban centre located along busy Wye Road and Sherwood Drive on the west end of Sherwood Park. Anchored by London Drugs and Scotiabank, this open air retail centre offers a strong mix of QSRs, fitness and gym, medical, and several other amenities and services - making this a neighbourhood favourite.

Village Market is well-positioned and well-trafficked with high exposure to vehicles entering and leaving Sherwood Park.

Availability: 936 - 44,330 sf