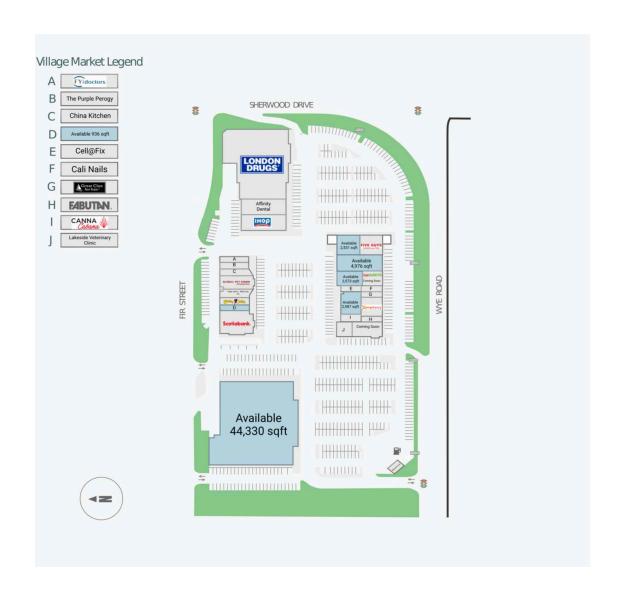

**Availability:** 936 - 44,330 sf

#### **Current Tenants**

Scotiabank
Booster Juice
China Kitchen
Global Pet Foods
Papa Johns – Bella Ciao
Inc
The Purple Perogy
FYiDoctors
London Drugs
Affinity Dental
IHOP
Five Guys Burgers and
Fries

Cell@Fix
Canna Cabana
Lakeside Veterinary
Clinic
Coming Soon
Fabutan Sun Tan Studios
Orange Theory Fitness
Great Clips
Cali Nails
Barburrito
Safeway

### **Current Availability**

| 44,330 sf | 30090-A01101A |
|-----------|---------------|
| 936 sf    | 30090-B01109A |
| 2,531 sf  | 30090-E01001A |
| 2,987 sf  | 30090-F01113A |
| 2,573 sf  | 30090-F01120A |
| 4,976 sf  | 30090-F01121A |