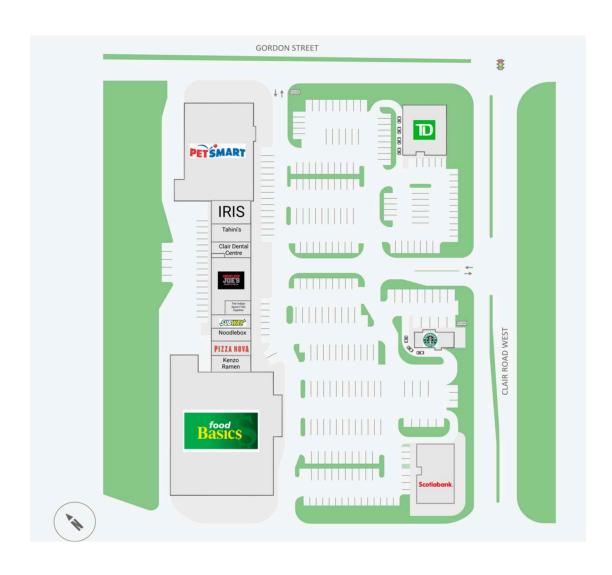

### **Current Tenants**

PetSmart IRIS Tahini's Clair Dental Centre Shoeless Joe's The Indian Spice (TIS) Express Subway Noodlebox Pizza Nova Kenzo Ramen Food Basics TD Canada Trust Scotiabank Starbucks