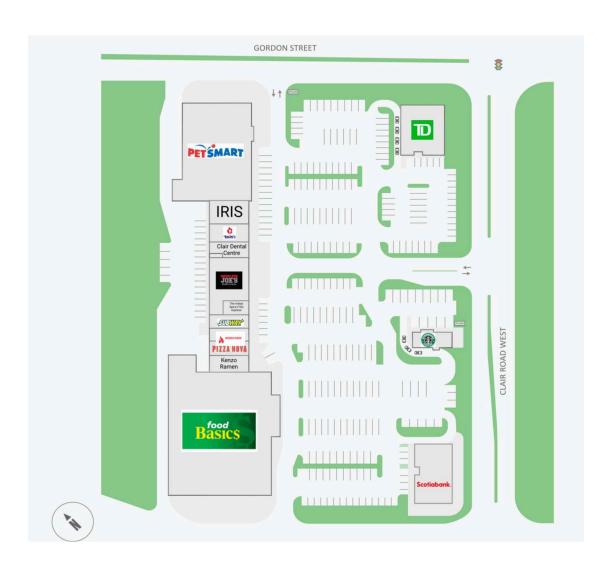

#### **Current Tenants**

PetSmart IRIS Tahini's Clair Dental Centre Shoeless Joe's The Indian Spice (TIS) Express Subway Noodlebox Pizza Nova Kenzo Ramen Food Basics TD Canada Trust Scotiabank Starbucks