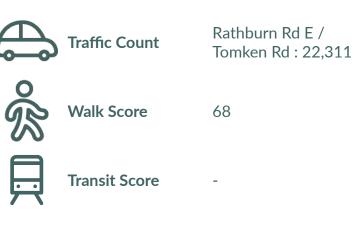

# Tomken Plaza Demographics

|                  | 1km       | 3km      | 5km       |
|------------------|-----------|----------|-----------|
| Household Income | \$128,061 | \$99,873 | \$101,260 |
| Households       | 3,305     | 41,349   | 99,978    |
| Population       | 10,092    | 114,704  | 269,227   |