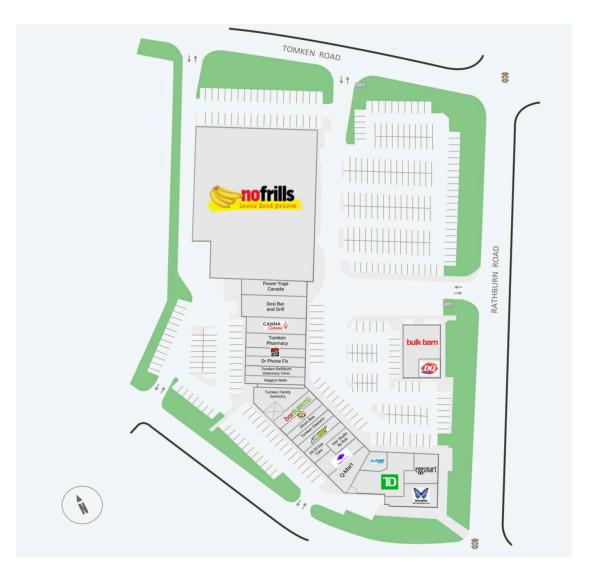

## 925 Rathburn Road East

Site Plan

### 925 Rathburn Road East

Site Plan

#### **Current Tenants**

No Frills Power Yoga Canada Desi Bar and Grill Canna Cabana Tomken Pharmacy Pizza Hut Dr Phone Fix Tomken-Rathburn Veterinary Clinic Happy's Nails Tomken Family Dentistry Barburrito Pita Pit Silva's Bbq

#### Tomken Cleaners Subway 20/20 Eye Care Hair Studio By Rob HearCanada Q-Mart Oxford Learning Centre TD Canada Trust Eggsmart Morpho Orthodontics Rogers PUROLATOR Bulk Barn Dairy Queen