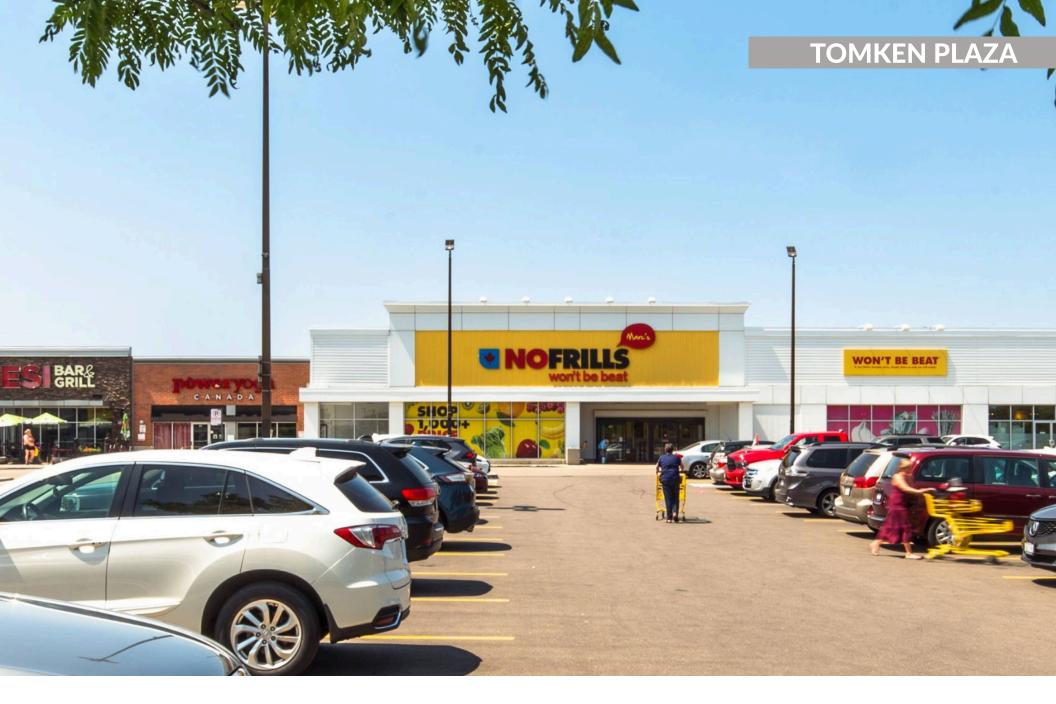

# **Tomken Plaza** Mississauga, ON

**sf:** 93,358

Tomken Plaza is located in a well-established family neighbourhood in Mississauga. Anchored by No Frills, it features a mix of national and local retailers. With great street visibility, ample parking, and useful amenities, it offers convenient shopping for the local community.