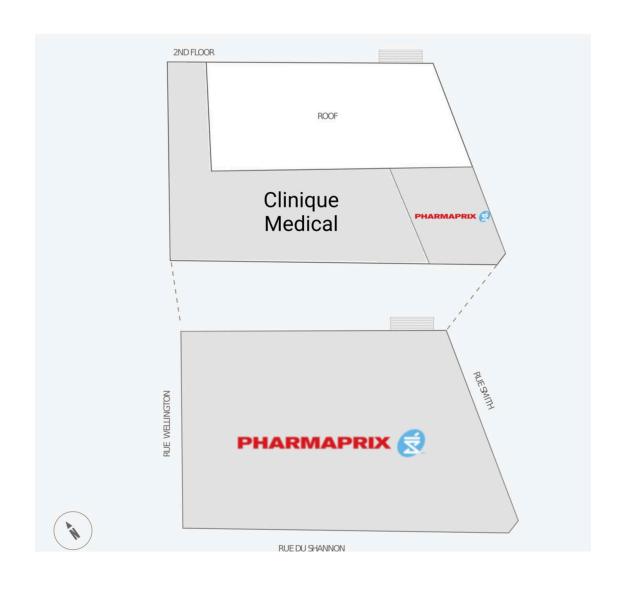

ree-story commercial building in Montreal's vibrant Griffintown neighbourhood. Blending modern style with historic charm, it's anchored by Pharmaprix and located just a block from the busy Peel and Wellington intersection. With easy access to public transit and strong walk and transit scores, it's well-placed to serve the growing residential and commercial community around it.



# 1000 Wellington

### Demographics



Rue Wellington / Rue **Traffic Count** 

Ann: 17,361



Walk Score 95



**Transit Score** 89

|                  | 1km       | 3km      | 5km       |
|------------------|-----------|----------|-----------|
| Household Income | \$124,978 | \$98,488 | \$107,601 |
| Households       | 10,354    | 84,823   | 214,270   |
| Population       | 17,494    | 152,298  | 412,790   |







### **Current Tenants**

Pharmaprix

Clinique Medical

### **Contact**



Spence Goodwin
Leasing Manager
Spence.Goodwin4@fcr.ca
PHARMAPRIX @
514-252-2914