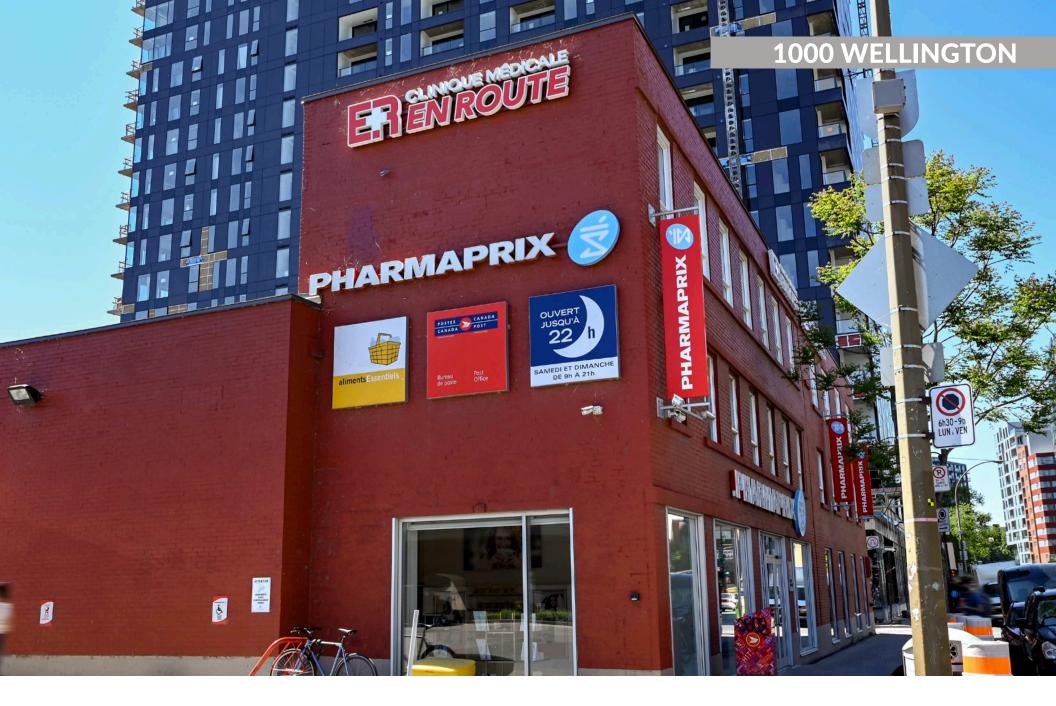

## **1000** Wellington

Montreal, QC

**sf:** 22,375

1000 Wellington Street is a red brick, three-story commercial building in Montreal's vibrant Griffintown neighbourhood. Blending modern style with historic charm, it's anchored by Pharmaprix and located just a block from the busy Peel and Wellington intersection. With easy access to public transit and strong walk and transit scores, it's well-placed to serve the growing residential and commercial community around it.

### **Current Tenants**

Pharmaprix

Clinique Medical