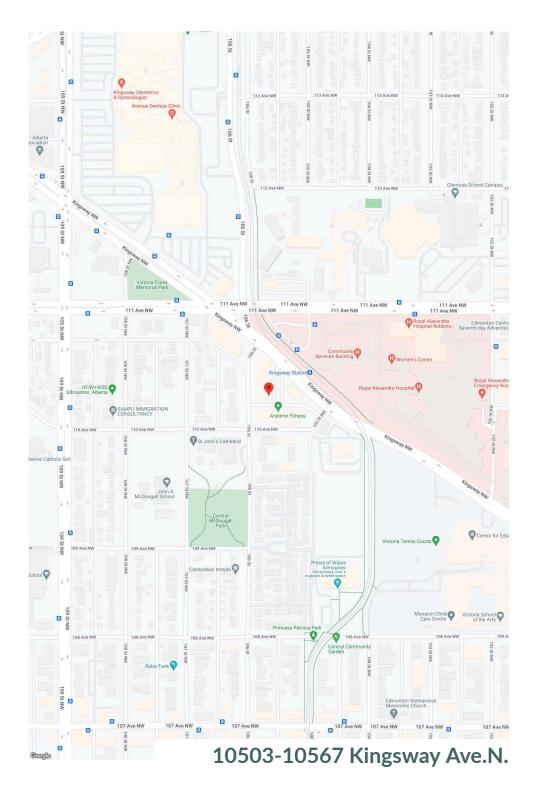

# 10503-10567 Kingsway Ave.N.

Site Plan

fcr.ca

### 10503-10567 Kingsway Ave.N.

Site Plan

# Kingsway Mews Edmonton, AB

**sf:** 44,609

Kingsway Mews is an established neighbourhood shopping centre located in North-Central Edmonton across from Royal Alexandra Hospital. Kingsway Mews features a strong mix of national and local retail, medical, and professional tenants. The site is easily accessible from 111th ave, and features a stop along the new Metro LRT line making it a convenient stop for daily commuters.