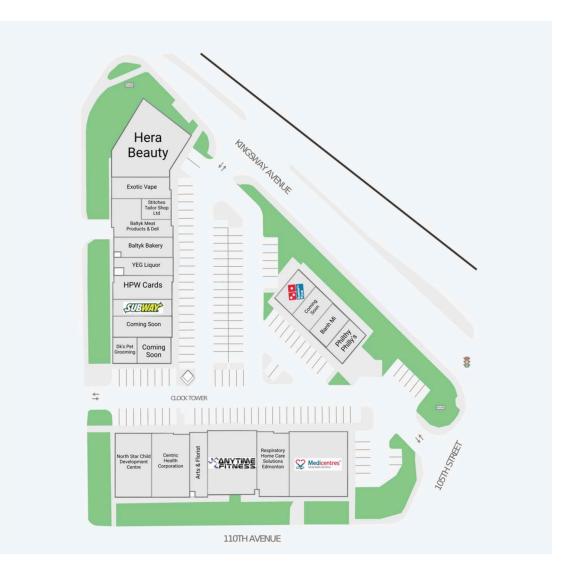

# 10503-10567 Kingsway Ave.N.

Site Plan

fcr.ca

### 10503-10567 Kingsway Ave.N.

Site Plan

### **Current Tenants**

Hera Beauty Exotic Vape Stitches Tailor Shop Ltd Baltyk Meat Products & Deli Baltyk Bakery YEG Liquor HPW Cards Subway Coming Soon Dk's Pet Grooming

### North Star Child Development Centre Centric Health Corporation Arts & Florist Anytime Fitness Respiratory Home Care Solutions Edmonton Medicentres Domino's Banh Mi Philthy Philly's