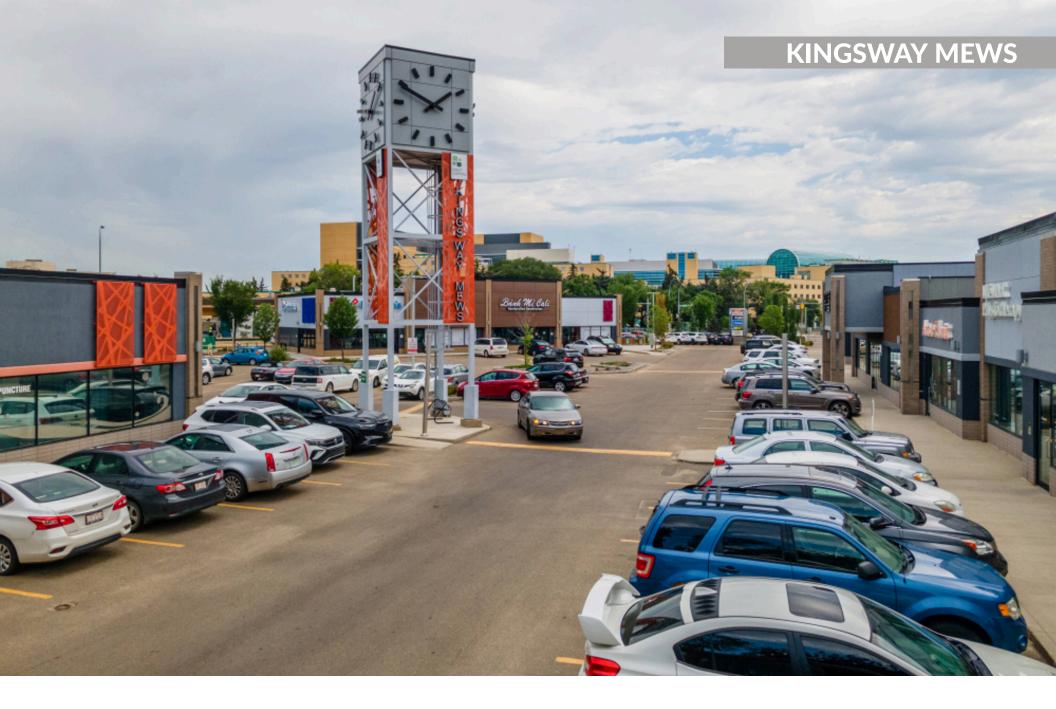

# **Kingsway Mews**

Edmonton, AB

**sf:** 44,609

Kingsway Mews is an established neighbourhood shopping centre located in North-Central Edmonton across from Royal Alexandra Hospital. Kingsway Mews features a strong mix of national and local retail, medical, and professional tenants. The site is easily accessible from 111th ave, and features a stop along the new Metro LRT line making it a convenient stop for daily commuters.