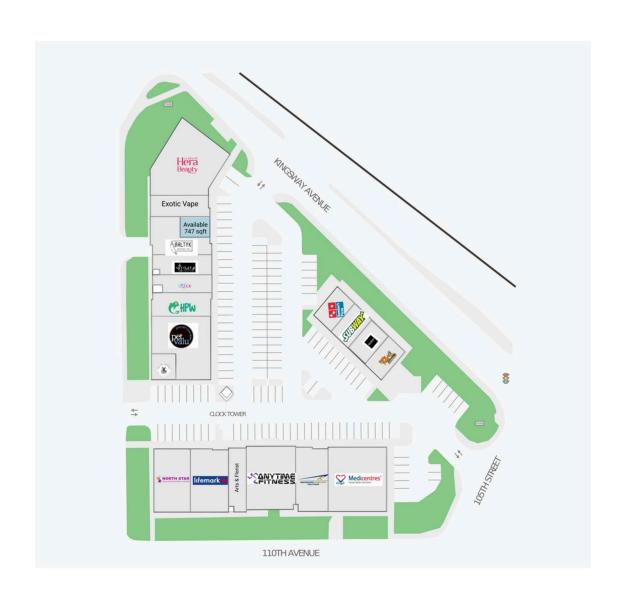

Availability: 747 sf

#### **Current Tenants**

Hera Beauty Exotic Vape Baltyk Meat Products & Deli

Baltyk Bakery **YEG Liquor HPW Cards** Pet Valu

**Dk's Pet Grooming** North Star Child **Development Centre**  Lifemark Physiotherapy Arts & Florist **Anytime Fitness** Respiratory Home Care **Solutions Edmonton** Medicentres Domino's Subway Banh Mi Philthy Philly's

### **Current Availability**

747 sf 21610-A01003A