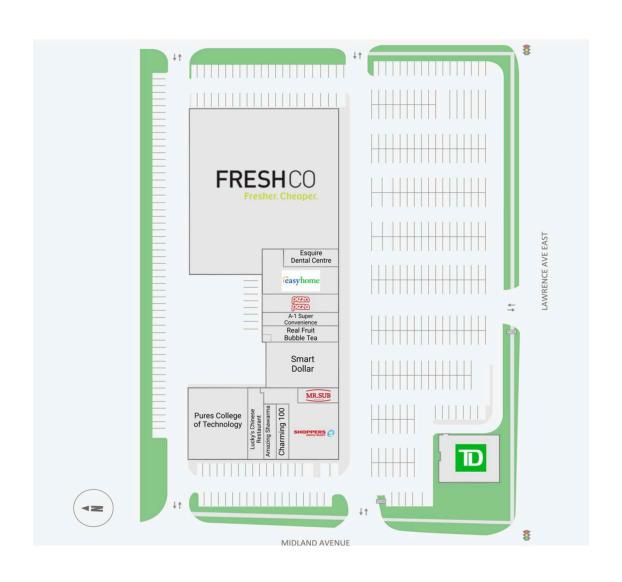

#### **Current Tenants**

Pures College of Technology Lucky's Chinese Restaurant Shoppers Drug Mart Mr. Sub Smart Dollar Real Fruit Bubble Tea FreshCo
Amazing Shawarma
Charming 100
A-1 Super Convenience
Pizza Pizza
Easy Home
Esquire Dental Centre
TD Canada Trust

### **Current Availability**

492 sf 20630-A01015A