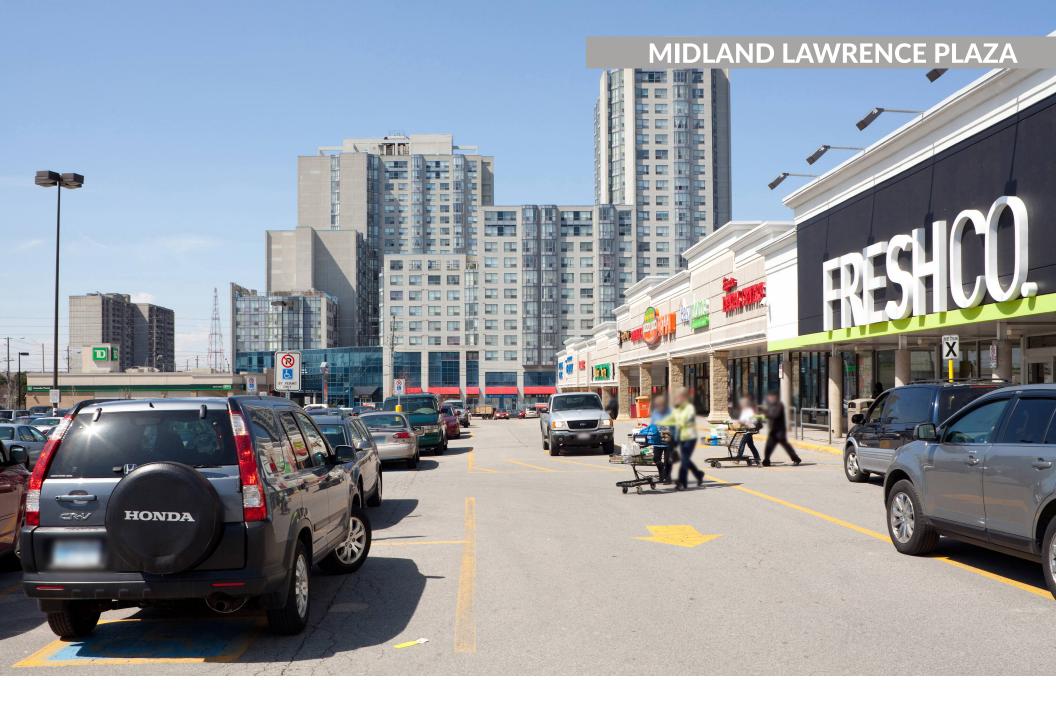

### Midland Lawrence Plaza

Toronto, ON

sf: 87,032

Midland Lawrence Plaza is located in the diverse Bendale neighbourhood in east Toronto. Anchored by FreshCo and TD Bank, it serves a busy, family-friendly community. The plaza sits at the high-traffic corner of Midland Ave and Lawrence Ave E, with easy TTC access and close to Highway 401, making it highly visible and easy to reach.