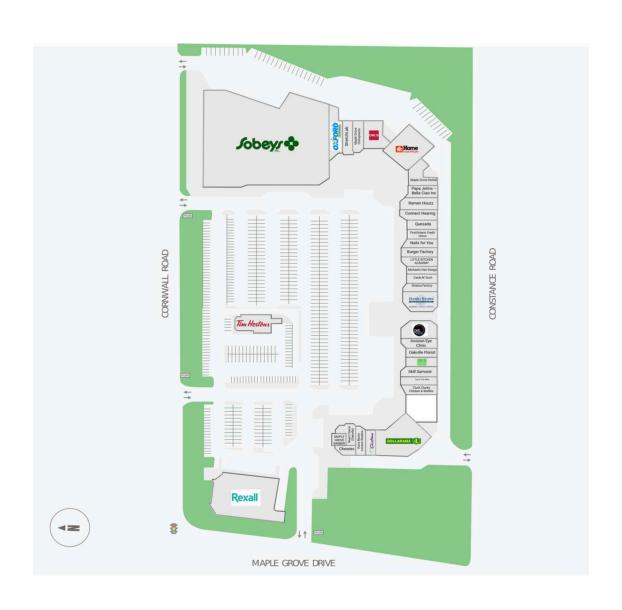

## Maple Grove Village

Oakville, ON

**sf:** 119,479

Maple Grove Village is an open-air shopping centre in southeast Oakville. Anchored by Sobeys, Rexall, [MW1] and Home Hardware, it offers a variety of everyday services and amenities.

#### **Current Tenants**

Sobeys
Oxford Learning Centre

StretchLab Maple Grove Chiropractic

**CIBC** 

Home Hardware Maple Grove Dental Papa Johns – Bella Ciao

Inc

Ramen Houzz Connect Hearing

Quesada

FirstOntario Credit Union

Nails for You Burger Factory LITTLE KITCHEN

**ACADEMY** 

Michael's Hair Design

Cards N' Such Sinaloa Factory Hand & Stone Massage

and Facial Spa Pet Valu

Invision Eye Clinic Oakville Florist

Freshii

Skill Samurai Tan In The Wild

Cluck Clucks Chicken &

Waffles Dollarama Chatime

Kaos Music Lesson

Studios Chewies

MAPLE GROVE BARBER Nuart Frame (Oakville)

Bell Canada Tim Hortons

Rexall