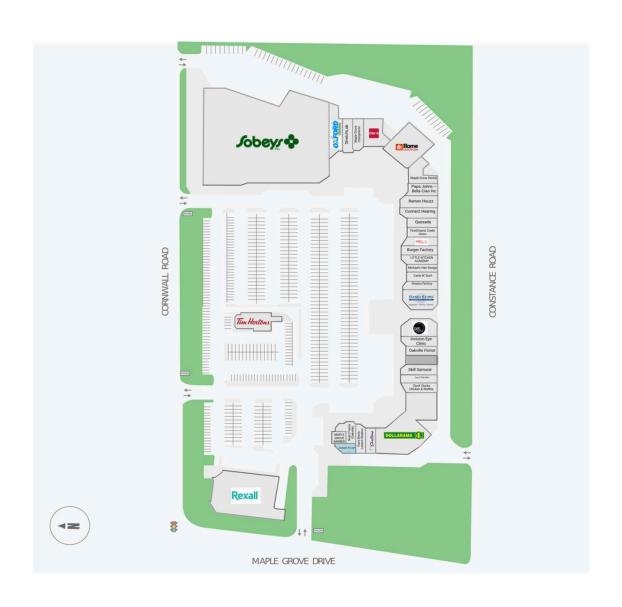

#### **Current Tenants**

Sobeys Oxford Learning Centre

StretchLab Maple Grove Chiropractic **CIBC** 

Home Hardware

Maple Grove Dental Papa Johns - Bella Ciao

Inc

Ramen Houzz **Connect Hearing** 

Quesada

FirstOntario Credit Union

Nails for You

**Burger Factory** LITTLE KITCHEN

**ACADEMY** 

Michael's Hair Design

Cards N' Such

Sinaloa Factory

Hand & Stone Massage

and Facial Spa

Pet Valu

**Invision Eye Clinic** Oakville Florist

Marble Slab Creamery

Skill Samurai Tan In The Wild

Cluck Clucks Chicken &

Waffles Dollarama Chatime

Kaos Music Lesson

**Studios** 

MAPLE GROVE BARBER

Nuart Frame (Oakville)

Bell Canada Tim Hortons

Rexall