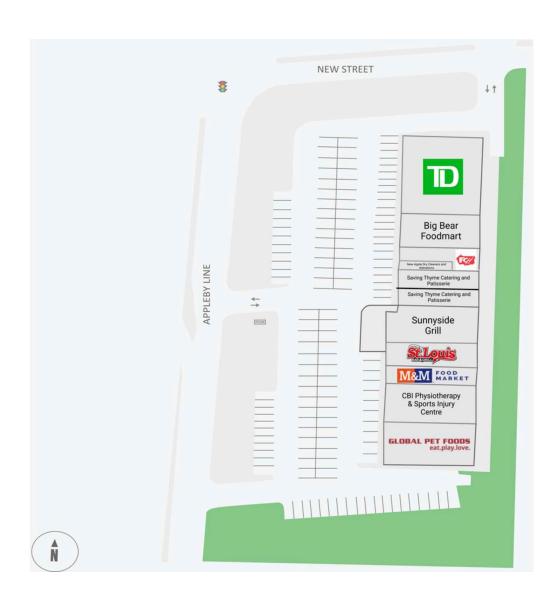

#### **Current Tenants**

TD Canada Trust
Big Bear Foodmart
First Choice Haircutters
New Apple Dry Cleaners
and Alterations
Saving Thyme Catering
and Patisserie

Sunnyside Grill St. Louis Bar & Grill M&M Food Market CBI Physiotherapy & Sports Injury Centre Global Pet Foods