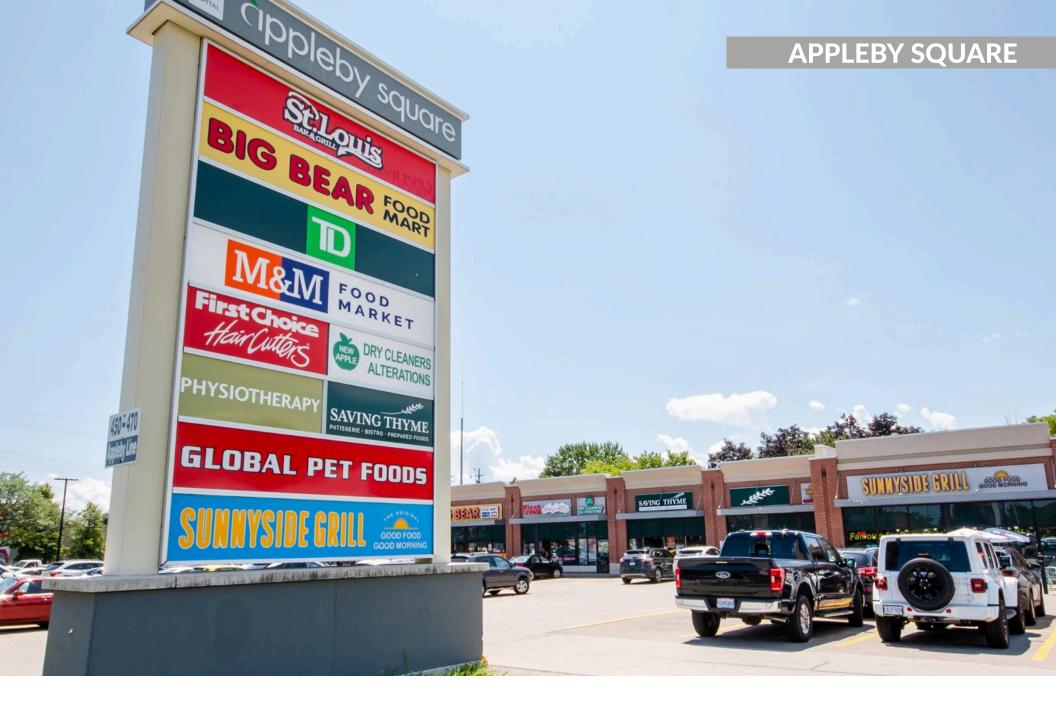

## **Appleby Square**

Burlington, ON

**sf:** 26,131

Appleby Square is located in the heart of Burlington, next to Appleby Village and Appleby South. This family-friendly area is anchored by TD Bank and features several restaurants, QSRs, and specialty retailers providing a lively hub for all your shopping needs.

#### **Current Tenants**

TD Canada Trust
Big Bear Foodmart
First Choice Haircutters
New Apple Dry Cleaners
and Alterations
Saving Thyme Catering
and Patisserie

Sunnyside Grill St. Louis Bar & Grill M&M Food Market CBI Physiotherapy & Sports Injury Centre Global Pet Foods