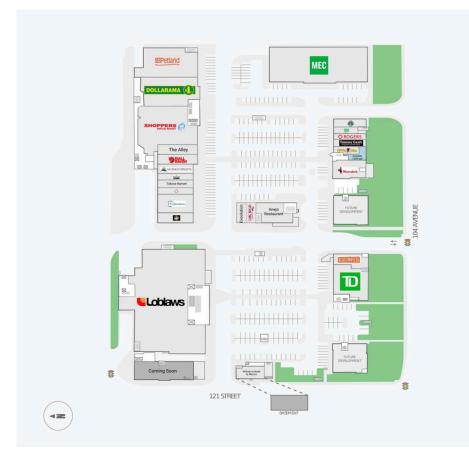

### Site Plan

#### Site plan

### **Current Tenants**

Nero Restaurant S2 Architecture **Citizen Salon Studios First Capital REIT** Loblaws **DSW** - Designer Shoe Warehouse Winners South St. Burger Co Wing Snob FYiDoctors **Doughnut Party** Tokiwa Ramen Supplement King Massage Heights Fiallraven The Alley Shoppers Drug Mart Dollarama PETLAND GoodLife Fitness MEC Canada Inc. Nando's **Booster Juice** fcr.ca

Tommy Gun's Original Barbershop Rogers Freshii **Starbucks Pivotal Physiotherapy** Dr. Feng Chong **Divine Spine** Dynalife Dx Evoolution Cobs Bread Anejo Restaurant **TD** Canada Trust Blaze Fast Fire'd Pizza Aesthetix MD **Oliver Park Dental** Dr. Lisa Korus - Plastic and Reconstruct Wilfred's Wilfred's & Made by Marcus Moon Rabbit Cocktail Bar