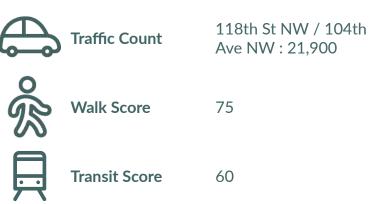

lso be within a block of a future LRT line. This mixed-use property is anchored by a 40,000 sf GoodLife Fitness, 40,000 sf MEC, 23,000 sf DSW, 22,000 sf Winners, 13,000 sf Shoppers Drug Mart, and 40,000 sf Loblaw's City Market – the first of its kind in Edmonton.

The Edmonton Brewery District accommodates an urban lifestyle with its unique blend of products and services – all conveniently located within a short distance. Surrounding the Edmonton Brewery District is a diverse population consisting of students, young professionals, empty nesters and seniors. To accommodate the growing population in the area, the Edmonton Brewery District offers a heated and secure 6-acre underground parkade, free for customers' use.

## Availability: 1,004 - 1,004 sf



# The Brewery District Demographics







## The Brewery District

### 10405-120th Street NW

### Site Plan

#### Site plan



#### Second Floor





### The Brewery District

### 10405-120th Street NW

Site Plan

### **Current Tenants**

Nero Restaurant S2 Architecture **Citizen Salon Studios First Capital REIT** Loblaws **DSW** - Designer Shoe Warehouse Winners South St. Burger Co Wing Snob FYiDoctors **Doughnut Party** Tokiwa Ramen Supplement King Massage Heights Fiallraven The Alley Shoppers Drug Mart Dollarama PETLAND GoodLife Fitness MEC Canada Inc. Nando's **Booster Juice** fcr.ca

Tommy Gun's Original Barbershop Rogers Freshii **Starbucks Pivotal Physiotherapy** Dr. Feng Chong **Divine Spine** Dynalife Dx Evoolution Cobs Bread Anejo Restaurant **TD** Canada Trust Blaze Fast Fire'd Pizza Aesthetix MD **Oliver Park Den