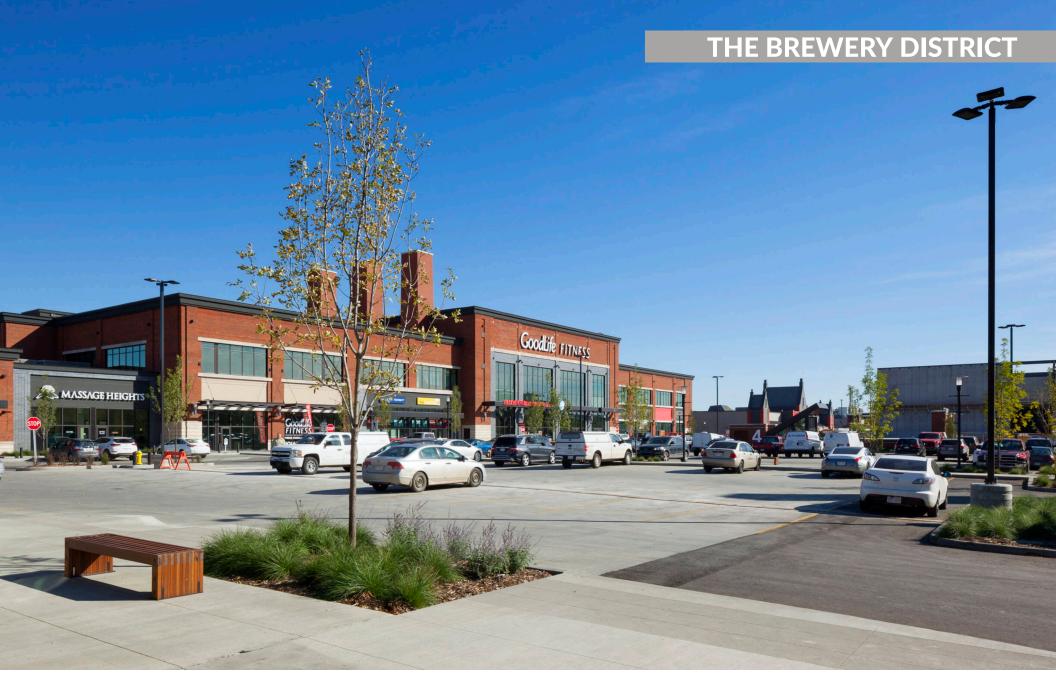

### sf: 284,238

Located at 104th Avenue and 121 Street, just minutes from the downtown core is the Edmonton Brewery District. This development offers an architectural design that is both historical and current in its approach.

With close proximity to MacEwan University and Edmonton's new Ice District, the Edmonton Brewery District will also be within a block of a future LRT line. This mixed-use property is anchored by a 40,000 sf GoodLife Fitness, 40,000 sf MEC, 23,000 sf DSW, 22,000 sf Winners, 13,000 sf Shoppers Drug Mart, and 40,000 sf Loblaw's City Market – the first of its kind in Edmonton.

The Edmonton Brewery District accommodates an urban lifestyle with its unique blend of products and services – all conveniently located within a short distance. Surrounding the Edmonton Brewery District is a diverse population consisting of students, young professionals, empty nesters and seniors. To accommodate the growing population in the area, the Edmonton Brewery District offers a heated and secure 6-acre underground parkade, free for customers' use.