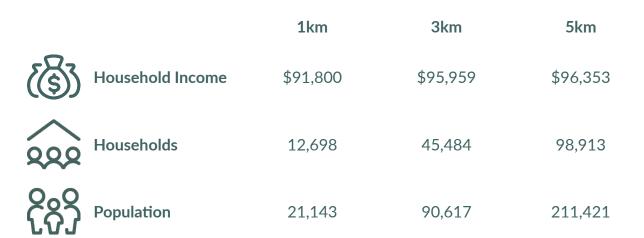

o be within a block of a future LRT line. This mixed-use property is anchored by a 40,000 sf GoodLife Fitness, 40,000 sf MEC, 23,000 sf DSW, 22,000 sf Winners, 13,000 sf Shoppers Drug Mart, and 40,000 sf Loblaw's City Market – the first of its kind in Edmonton.

The Edmonton Brewery District accommodates an urban lifestyle with its unique blend of products and services – all conveniently located within a short distance. Surrounding the Edmonton Brewery District is a diverse population consisting of students, young professionals, empty nesters and seniors. To accommodate the growing population in the area, the Edmonton Brewery District offers a heated and secure 6-acre underground parkade, free for customers' use.

## Availability: 1,004 - 1,004 sf



# The Brewery District Demographics







## The Brewery District

### 10405-120th Street NW

### Site Plan

#### Site plan



#### Second Floor





### The Brewery District

### 10405-120th Street NW

Site Plan

### **Current Tenants**

Nero Restaurant S2 Architecture **Citizen Salon Studios First Capital REIT** Loblaws **DSW** - Designer Shoe Warehouse Winners South St. Burger Co Wing Snob FYiDoctors **Doughnut Party** Tokiwa Ramen Supplement King Massage Heights Fiallraven The Alley Shoppers Drug Mart Dollarama PETLAND GoodLife Fitness MEC Canada Inc. Nando's **Booster Juice** fcr.ca

Tommy Gun's Original Barbershop Rogers Freshii **Starbucks Pivotal Physiotherapy** Dr. Feng Chong **Divine Spine** Dynalife Dx Evoolution Cobs Bread Anejo Restaurant **TD** Canada Trust Blaze Fast Fire'd Pizza Aesthetix MD **Oliver Park Denta