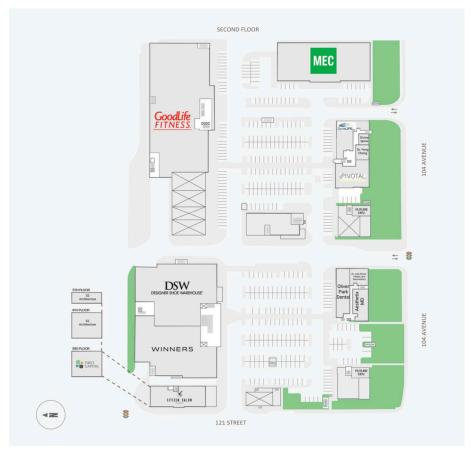

#### Second Floor

### **Current Tenants**

Nero Restaurant S2 Architecture **Citizen Salon Studios First Capital REIT** Loblaws **DSW** - Designer Shoe Warehouse Winners South St. Burger Co Wing Snob FYiDoctors **Doughnut Party** Tokiwa Ramen Supplement King Massage Heights Fiallraven The Alley Shoppers Drug Mart Dollarama PETLAND GoodLife Fitness MEC Canada Inc. Nando's **Booster Juice** fcr.ca

Tommy Gun's Original Barbershop Rogers Freshii **Starbucks Pivotal Physiotherapy** Dr. Feng Chong **Divine Spine** Dynalife Dx Evoolution Cobs Bread Anejo Restaurant **TD** Canada Trust Blaze Fast Fire'd Pizza Aesthetix MD **Oliver Park Dental** Dr. Lisa Korus - Plastic and Reconstruct Wilfred's Wilfred's & Made by Marcus Moon Rabbit Cocktail Bar