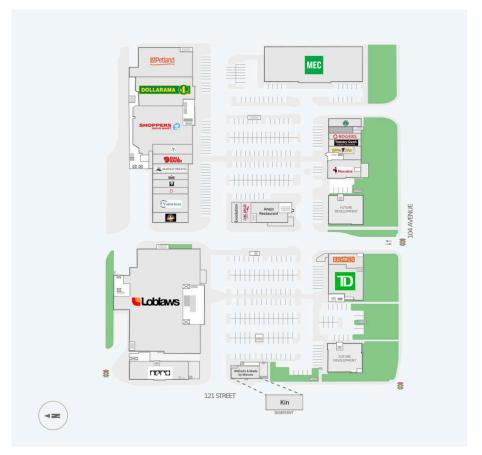

## Site plan

#### Second Floor

Unavailable

Barbershop

Rosie's Burgers

Dr. Feng Chong

Divine Spine

**Evoclution** 

**Cobs Bread** 

Anejo Restaurant

TD Canada Trust Blaze Fast Fire'd Pizza

Oliver Park Dental

and Reconstruct

Wilfred's

Marcus

Kin

Dr. Lisa Korus - Plastic

Wilfred's & Made by

Aesthetix MD

Rogers

Starbucks

Tommy Gun's Original

Pivotal Physiotherapy

Alberta Health Services

### **Current Tenants**

Nero Restaurant S2 Architecture Citizen Salon Studios First Capital REIT

Loblaws

Warehouse Winners

Massage Heights

Fiallraven The Alley

Dollarama **PETLAND** 

GoodLife Fitness

Nando's

**Booster Juice** 

DSW - Designer Shoe

South St. Burger Co

Wing Snob **FYiDoctors Doughnut Party** Tokiwa Ramen Supplement King

Shoppers Drug Mart

MEC Canada Inc.

fcr.ca