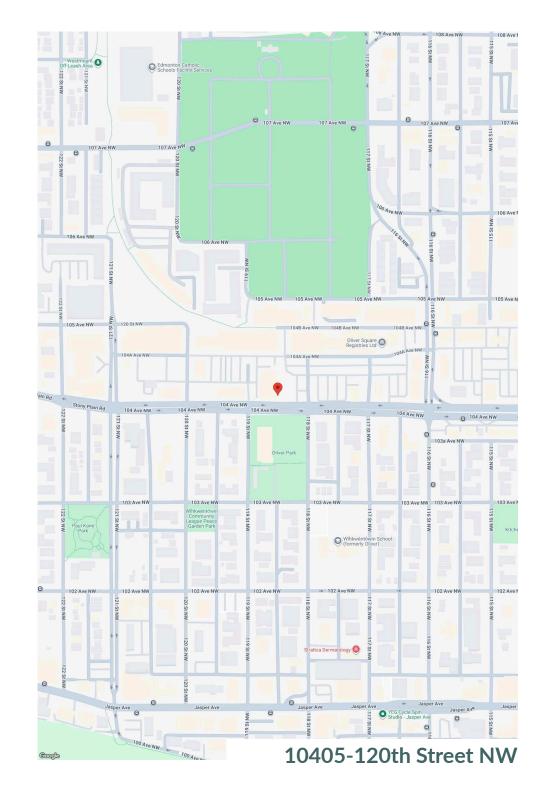

Ice District, the Edmonton Brewery District will also be within a block of a future LRT line. This mixed-use property is anchored by a 40,000 sf GoodLife Fitness, 40,000 sf MEC, 23,000 sf DSW, 22,000 sf Winners, 13,000 sf Shoppers Drug Mart, and 40,000 sf Loblaw's City Market – the first of its kind in Edmonton.

The Edmonton Brewery District accommodates an urban lifestyle with its unique blend of products and services – all conveniently located within a short distance. Surrounding the Edmonton Brewery District is a diverse population consisting of students, young professionals, empty nesters and seniors. To accommodate the growing population in the area, the Edmonton Brewery District offers a heated and secure 6-acre underground parkade, free for customers' use.

Availability: 1,004 sf



# The Brewery District

## Demographics



**Traffic Count** 

118th St NW / 104th Ave NW : 21,900



**Walk Score** 

75

BOMA BEST







**Transit Score** 

60

|                  | 1km      | 3km      | 5km      |
|------------------|----------|----------|----------|
| Household Income | \$91,800 | \$95,959 | \$96,353 |
| Households       | 12,698   | 45,484   | 98,913   |
| Population       | 21,143   | 90,617   | 211,421  |



## Site plan



#### Second Floor



Unavailable

Barbershop

Rosie's Burgers

Dr. Feng Chong

Divine Spine

**Evoclution** 

**Cobs Bread** 

Anejo Restaurant

TD Canada Trust Blaze Fast Fire'd Pizza

Oliver Park Dental

and Reconstruct

Wilfred's

Marcus

Kin

Dr. Lisa Korus - Plastic

Wilfred's & Made by

Aesthetix MD

Rogers

Starbucks

Tommy Gun's Origin