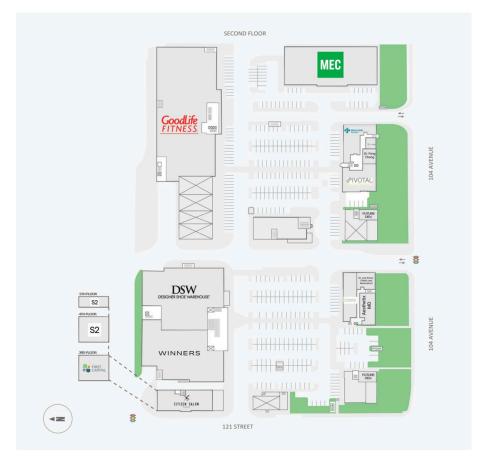

## Site plan

#### Second Floor

Unavailable

Barbershop

Rosie's Burgers

Dr. Feng Chong

Divine Spine

**Evoclution** 

**Cobs Bread** 

Anejo Restaurant

TD Canada Trust Blaze Fast Fire'd Pizza

Oliver Park Dental

and Reconstruct

Wilfred's

Marcus

Kin

Dr. Lisa Korus - Plastic

Wilfred's & Made by

Aesthetix MD

Rogers

Starbucks

Tommy Gun's Original

Pivotal Physiotherapy

Alberta Health Services

### **Current Tenants**

Nero Restaurant S2 Architecture Citizen Salon Studios First Capital REIT

Loblaws

Warehouse Winners

Massage Heights

Fiallraven The Alley

Dollarama **PETLAND** 

GoodLife Fitness

Nando's

**Booster Juice** 

DSW - Designer Shoe

South St. Burger Co

Wing Snob **FYiDoctors Doughnut Party** Tokiwa Ramen Supplement King

Shoppers Drug Mart

MEC Canada Inc.

fcr.ca