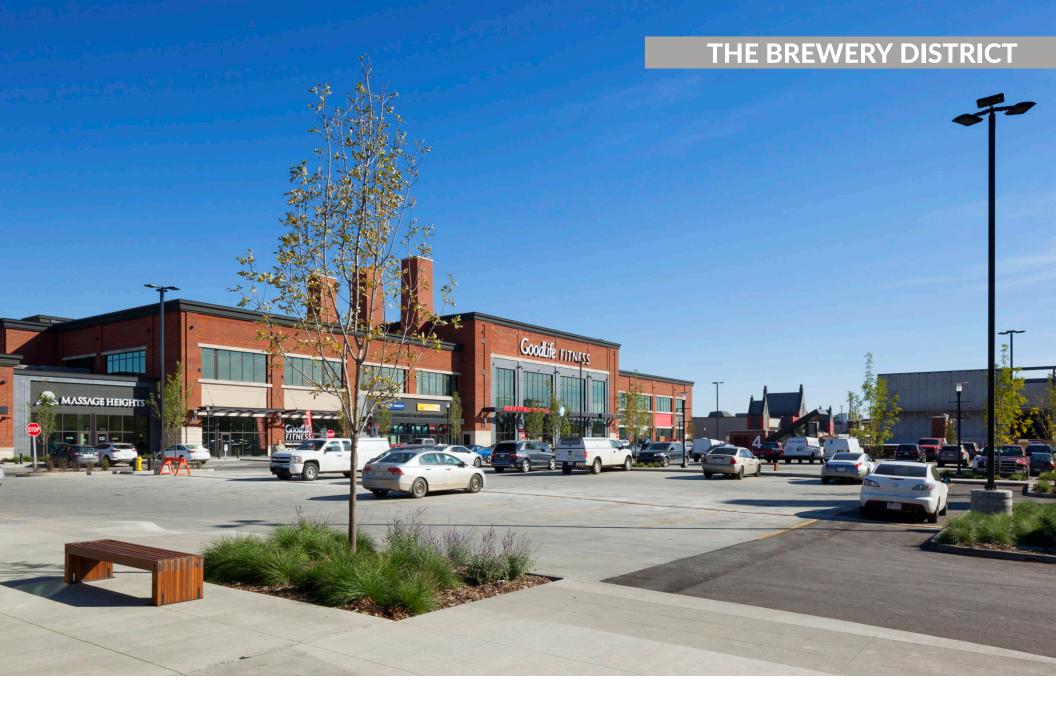

## The Brewery District

Edmonton, AB

sf: 284,238

Located at 104th Avenue and 121 Street, just minutes from the downtown core is the Edmonton Brewery District. This development offers an architectural design that is both historical and current in its approach.

With close proximity to MacEwan University and Edmonton's new Ice District, the Edmonton Brewery District will also be within a block of a future LRT line. This mixed-use property is anchored by a 40,000 sf GoodLife Fitness, 40,000 sf MEC, 23,000 sf DSW, 22,000 sf Winners, 13,000 sf Shoppers Drug Mart, and 40,000 sf Loblaw's City Market – the first of its kind in Edmonton.

The Edmonton Brewery District accommodates an urban lifestyle with its unique blend of products and services – all conveniently located within a short distance. Surrounding the Edmonton Brewery District is a diverse population consisting of students, young professionals, empty nesters and seniors. To accommodate the growing population in the area, the Edmonton Brewery District offers a heated and secure 6-acre underground parkade, free for customers' use.