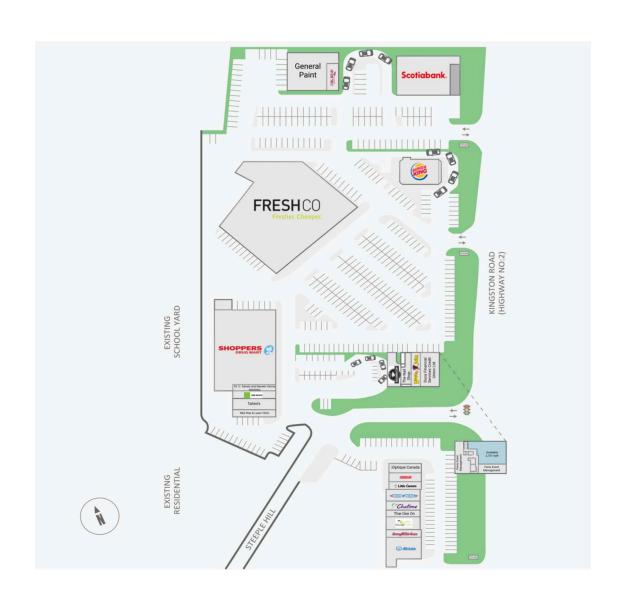

#### **Current Tenants**

FreshCo
Burger King
Second Cup
The Nail Shop
Duca Financial Services
Credit Union Ltd
Booster Juice
Fenix Event Management
Shoppers Drug Mart
Dr. C. Advani and
Naveen Verma Dentistry
H&R Block
Tahini's
Nkd Wax & Laser Clinic

iOptique Canada Magicuts Little Caesars Wild Wing Chatime Thai One On Massage Addict Jersey Mike's Allstate Insurance Unavailable Scotiabank General Paint Cobs Bread

### **Current Availability**

2,737 sf 20620-C02205A