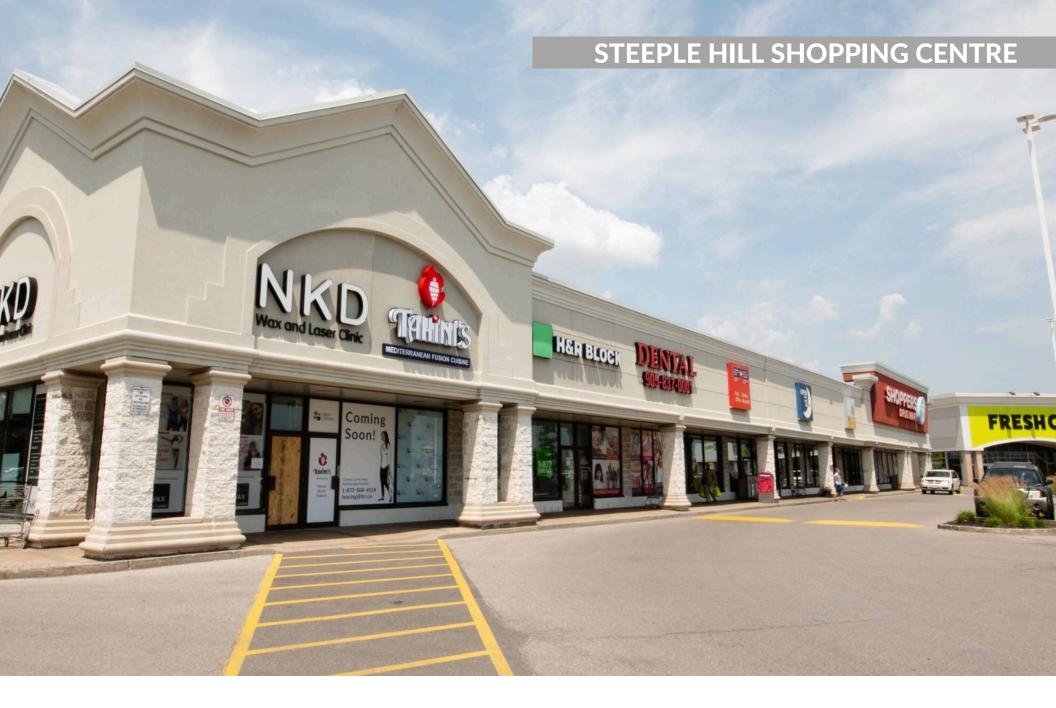

## **Steeple Hill Shopping Centre**

Pickering, ON

**sf:** 67,845

Steeple Hill Shopping Centre is located in Pickering, just east of Toronto. It sits north of Highway 401 at one of the city's busiest intersections, making it easy to see and access by car.

The centre is anchored by Shoppers Drug Mart and FreshCo, serving the local neighbourhood with everyday essentials. It's a convenient spot for residents in this well-established, family-friendly area.