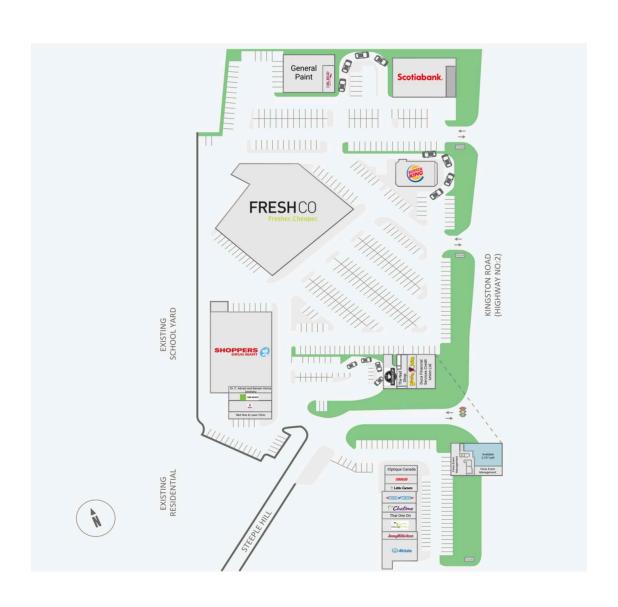

#### **Current Tenants**

FreshCo
Burger King
Second Cup
The Nail Shop
Duca Financial Services
Credit Union Ltd
Booster Juice
Fenix Event Management
Shoppers Drug Mart
Dr. C. Advani and
Naveen Verma Dentistry
H&R Block
Tahini's
Nkd Wax & Laser Clinic

iOptique Canada Magicuts Little Caesars Wild Wing Chatime Thai One On Massage Addict Jersey Mike's Allstate Insurance Unavailable Scotiabank General Paint Cobs Bread

### **Current Availability**

2,737 sf 20620-C02205A