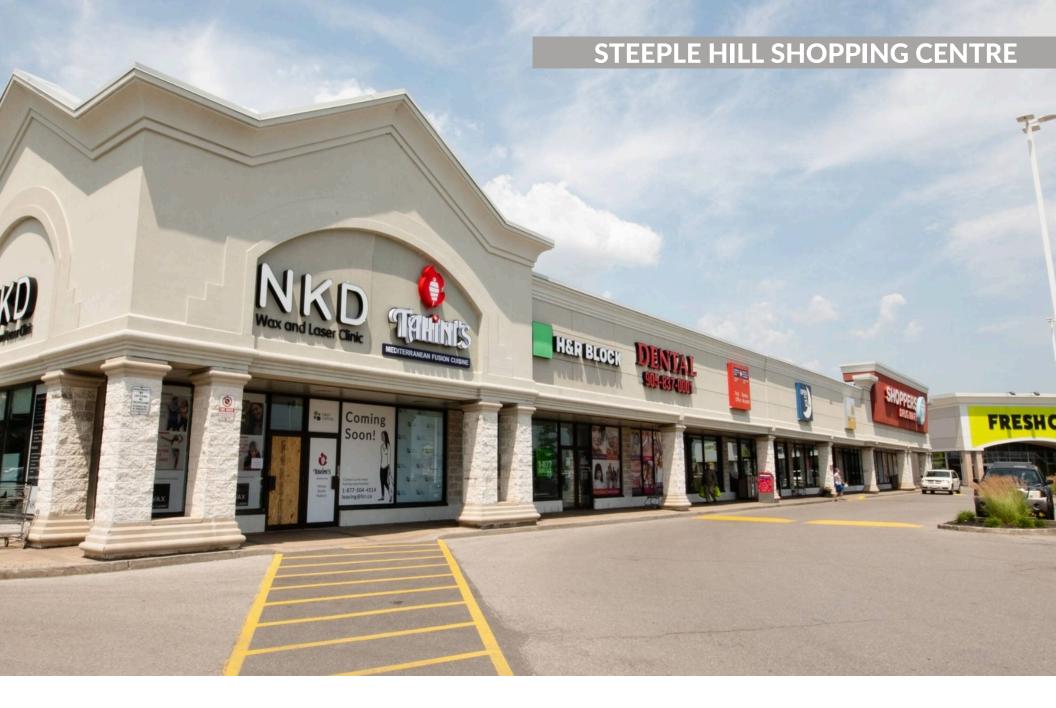

## **Steeple Hill Shopping Centre**

Pickering, ON

**sf:** 67,845

Steeple Hill Shopping Centre is located in Pickering, just east of Toronto. It sits north of Highway 401 at one of the city's busiest intersections, making it easy to see and access by car.

The centre is anchored by Shoppers Drug Mart and FreshCo, serving the local neighbourhood with everyday essentials. It's a convenient spot for residents in this well-established, family-friendly area.

#### **Current Tenants**

FreshCo
Burger King
Second Cup
The Nail Shop
Duca Financial Services
Credit Union Ltd
Booster Juice
Fenix Event Management
Shoppers Drug Mart
Dr. C. Advani and
Naveen Verma Dentistry
H&R Block
Tahini's
Nkd Wax & Laser Clinic