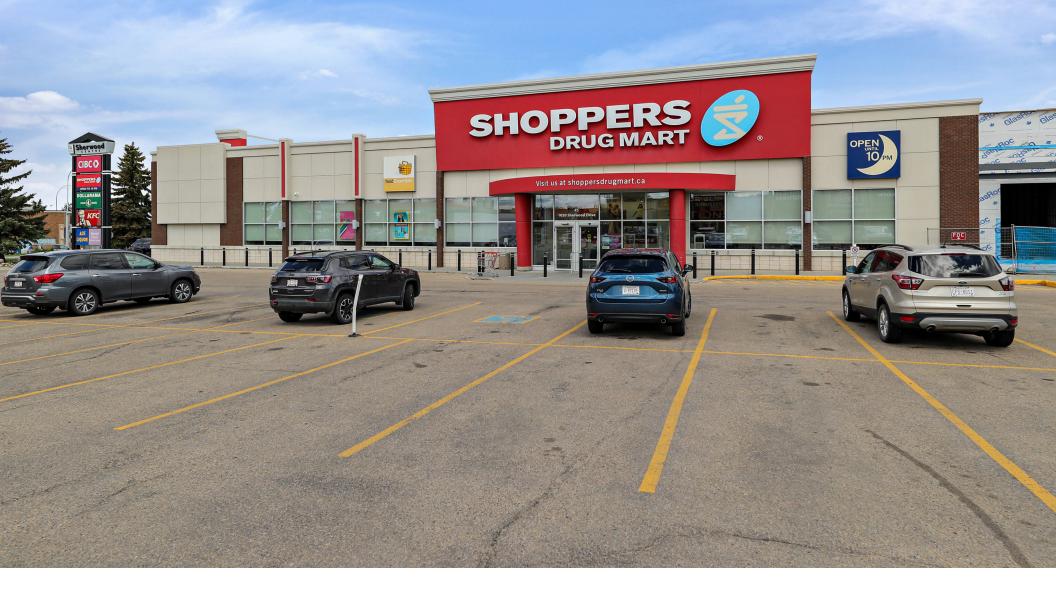

## Sherwood Centre Sherwood Park, AB

**sf:** 75,385

This open-air retail site is located along the busy Wye Road in Sherwood Park. Adjacent to Sherwood Centre is our other two sites, Village Market and 1000 Sherwood. The combined synergy of these three sites provide a complete shopping experience for the residents of this vibrant community.