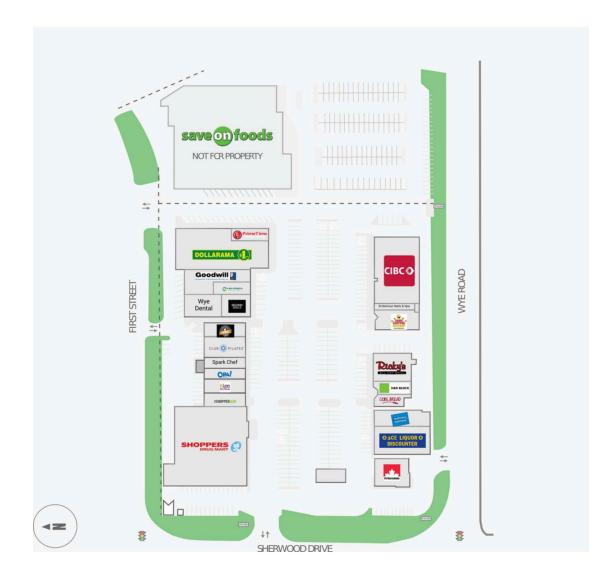

### 1020 Sherwood Drive

Site Plan

#### 1020 Sherwood Drive

Site Plan

#### **Current Tenants**

Dollarama Prime Time Donair & Poutine Shoppers Drug Mart The Chopped Leaf K-Lee Boutique OPA! OF GREECE Spark Chef Club Pilates Wing Snob Second Specs Wye Dental

#### Goodwill Oxygen Yoga & Fitness B-Glamour Nails & Spa Golden Capital Restaurant CIBC Ricky's All Day Grill H&R Block Cobs Bread Ace Liquor Discounter Mattress Mattress Petro-Canada