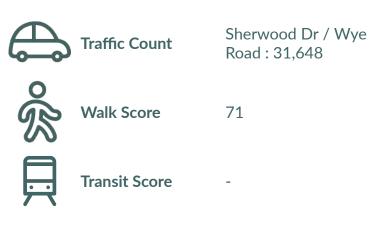

## Sherwood Centre Sherwood Park, AB

**sf:** 75,385

This open-air retail site is located along the busy Wye Road in Sherwood Park. Adjacent to Sherwood Centre is our other two sites, Village Market and 1000 Sherwood. The combined synergy of these three sites provide a complete shopping experience for the residents of this vibrant community.