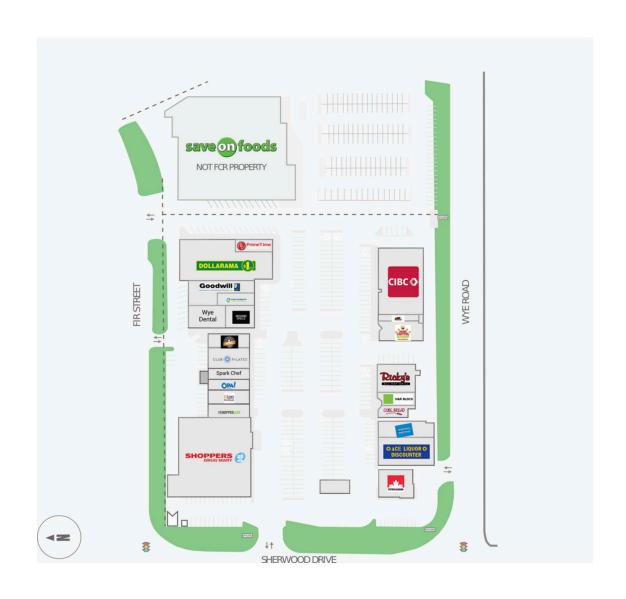

#### **Current Tenants**

Dollarama
Prime Time Donair &
Poutine
Shoppers Drug Mart
The Chopped Leaf
K-Lee Boutique
OPA! OF GREECE
Spark Chef
Club Pilates
Wing Snob
Second Specs

Wye Dental

Goodwill
Oxygen Yoga & Fitness
B-Glamour Nails & Spa
Golden Capital
Restaurant
CIBC
Ricky's All Day Grill
H&R Block
Cobs Bread
Ace Liquor Discounter
Mattress Mattress
Petro-Canada