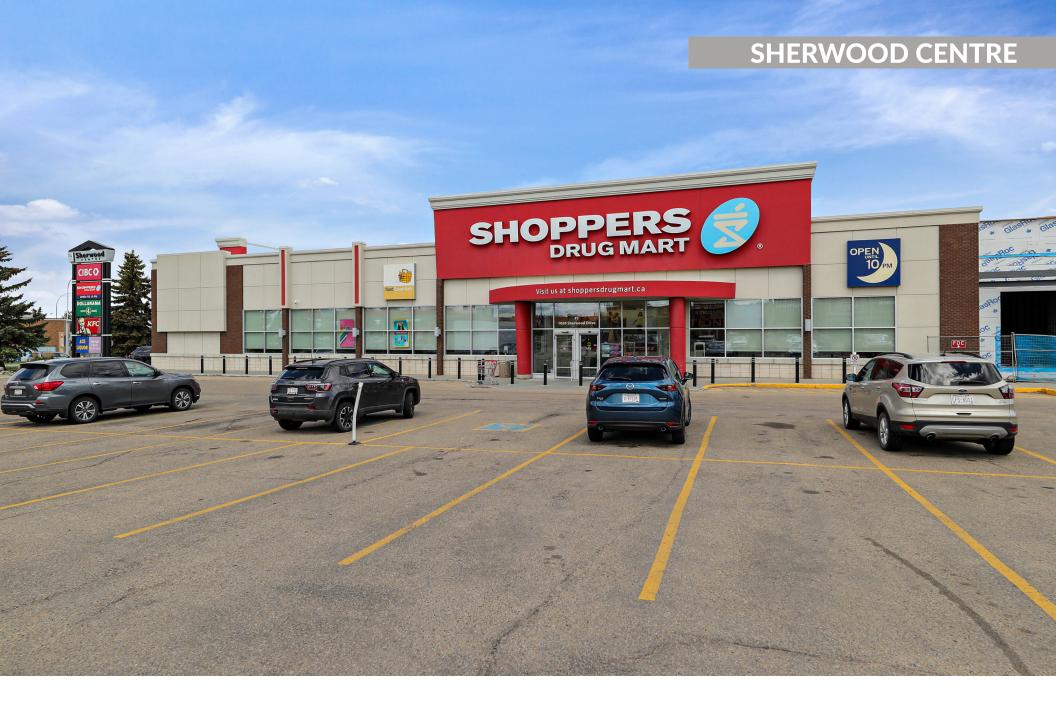

## **Sherwood Centre**

Sherwood Park, AB

**sf:** 75,385

This open-air retail site is located along the busy Wye Road in Sherwood Park. Adjacent to Sherwood Centre is our other two sites, Village Market and 1000 Sherwood. The combined synergy of these three sites provide a complete shopping experience for the residents of this vibrant community.