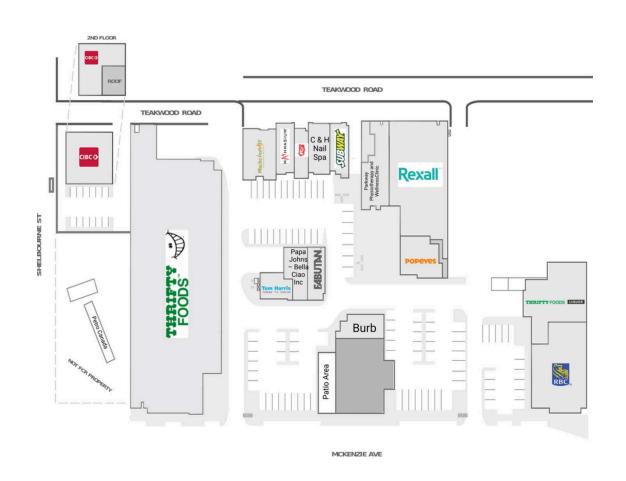

### **Current Tenants**

CIBC
Thrifty Foods
Mucho Burrito
Mathnasium
First Choice Haircutters
C & H Nail Spa
Subway
Parkway Physiotherapy
and WellnessClinic
Rexall

Popeye's
Thrifty Foods Liquor
Store
RBC Royal Bank
Big Way Hot Pot
Burb
Tom Harris Cellular
Papa Johns - Bella Ciao
Inc
Fabutan Sun Tan Studios