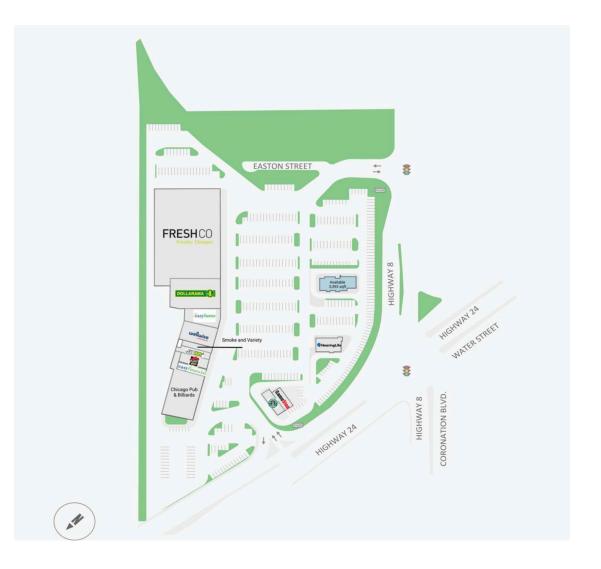

## 1 Hespeler Road

Site Plan

## Delta Centre

## **Current Tenants**

- Dollarama Easy Home Wellwise by Shoppers Drug Mart Smoke and Variety Subway Chicago Pub & Billiards
- Pizza Hut Easyfinancial FreshCo Bell Canada Hearing Life Starbucks GameStop

#### **Current Availability**

3,393 sf 21000-B01001A