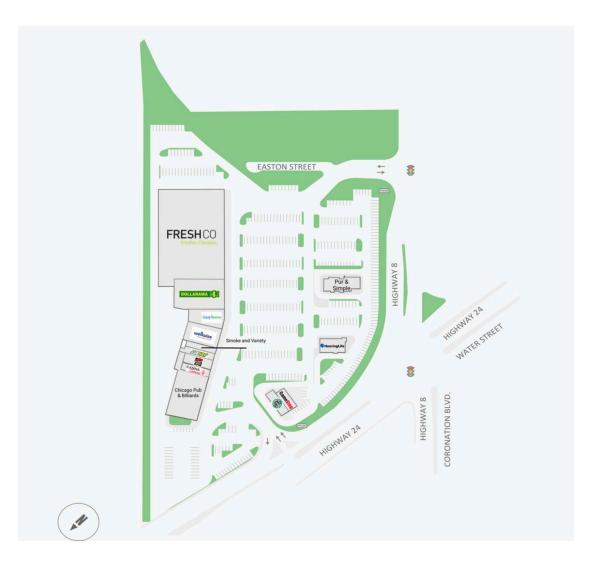

## 1 Hespeler Road

Site Plan

#### 1 Hespeler Road

Site Plan

#### **Current Tenants**

- Dollarama Easy Home Wellwise Home Health Care Smoke and Variety Subway Chicago Pub & Billiards Pizza Hut
- Canna Cabana FreshCo Bell Canada Pur & Simple Hearing Life Starbucks GameStop