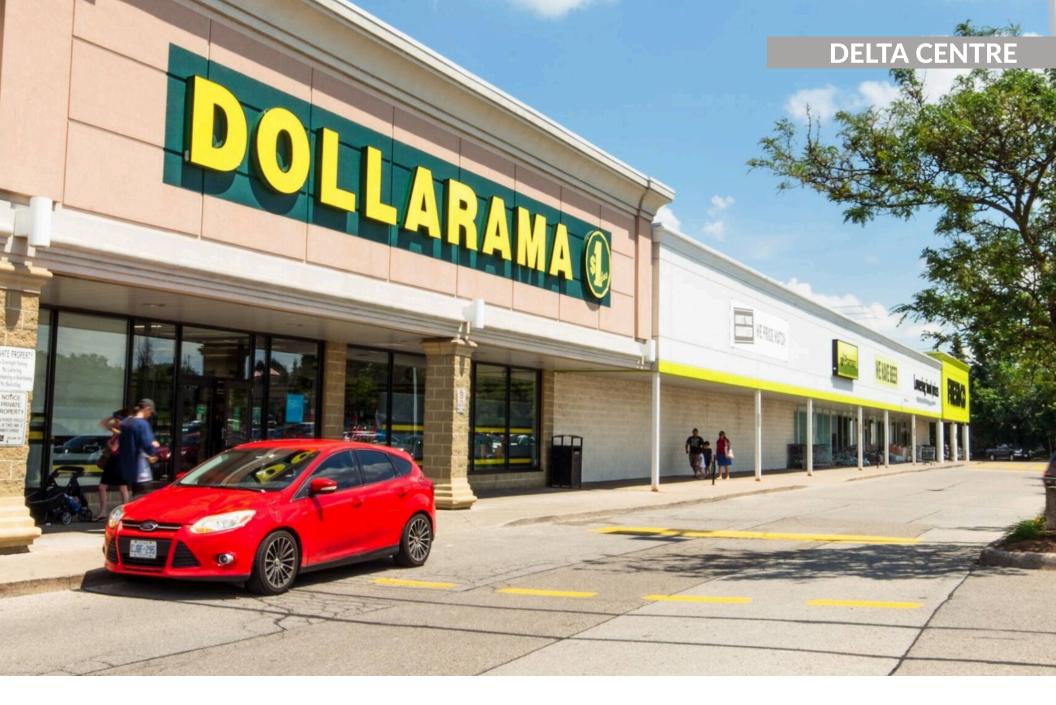

#### **sf:** 78,964

The Delta Centre is located at the corner of Hespler Rd and DundasStreet North and Coronation Blvd in the Greenway Chaplin neighbourhood of Cambridge, Ontario. Close to Cambridge Hospital, accessible from Highway 24, and has Grand River Transit bus stops at its entrance it experiences high daily traffic.. The site offers essential services such as grocery stores, pharmacies, health services, and cafes to the local community, making it the perfect one-stop destination.

#### **Current Tenants**

- Dollarama Easy Home Wellwise Home Health Care Smoke and Variety Subway Chicago Pub & Billiards Pizza Hut
- Canna Cabana FreshCo Bell Canada Pur & Simple Hearing Life Starbucks GameStop